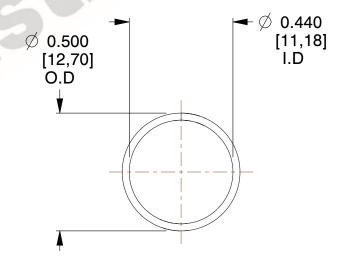

## **NOTES:**

1. Material : Spring Steel 2. Finish : Glod Irridite

3. Ends: Closed

4. Total Coils: 10.000

Sugg. Max. Deflection: 0.230 (in)
Sugg. Max. Load: 2.300 (lbs)

7. All Drawing Dimensions are in Inches [mm]