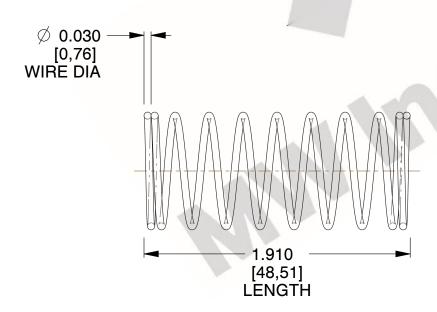

## **NOTES:**

1. Material : Spring Steel 2. Finish : Glod Irridite

3. Ends: Closed

4. Total Coils: 10.000

Sugg. Max. Deflection: 0.230 (in)
Sugg. Max. Load: 2.300 (lbs)

7. All Drawing Dimensions are in Inches [mm]