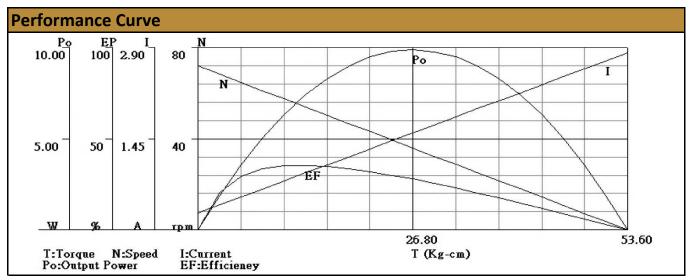

## Contact Us for alternative solutions!

| Specifications |                  |
|----------------|------------------|
| Gearhead Type: | Planetary        |
| Motor Type:    | Carbon - Brushed |
| Rated Voltage: | 24V DC           |
| Rated Speed:   | 54 rpm           |
| Rated Torque:  | 13 kg.cm         |
| Rated Current: | 0.90 A           |

| No-Load Speed:     | 72 rpm (+/- 10%) |
|--------------------|------------------|
| No-Load Current:   | < 325 mA         |
| Stall Torque:      | 54 kg.cm         |
| Max. Power:        | 10 W             |
| Reduction Ratio:   | 100:1            |
| Termination Style: | Terminals        |