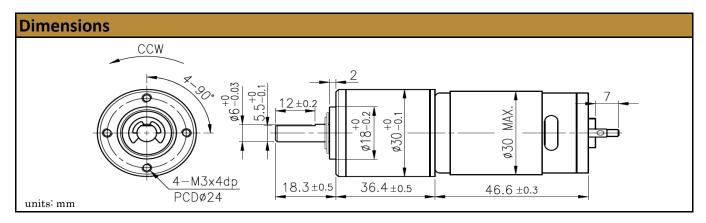

MOT-IG30GM-24V

Our Planetary Gear Motors are an inline solution providing excellent torque output at various speeds. They are equiped to handle varying loads and are best for intermittent duty operation. With endless performance combinations, we have a fully tailored gear motor solution for you.