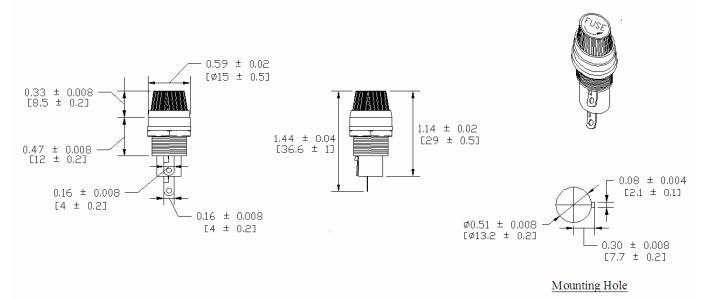

## Type PMC-KS-01-SOS (formerly PKC-01) Panel Mount Fuse Holder 5 x 20 mm Fuses Knob / Screw

www.optifuse.com

(619) 593-5050

Electrical Rating: 10A, 250V AC Fuse Style: 5 x 20mm Material: Frame and Cap: Phenolic (UL flame: 94V-2) Terminals: Nickel-plated brass Cap: Knob type, Screw type Mounting: by metal nut with white washer Terminal: Solder 4.0mm / 0.156" Panel Thickness: 4.5mm MAX Agency Standards and Listings:

Product Dimensions: Inches [mm]

Warning:

-Operation beyond the specified maximum ratings or improper use may result in damage and possible electrical arcing and/or flame.

-Fuse Holders are not intended for circuit disconnect. All power should be disconnected before removing fuse. -Avoid contact of Fuse Holder with chemical solvent. Prolonged contact may damage the device performance.