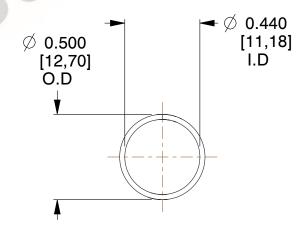

## **NOTES:**

1. Material: Stainless Steel

2. Finish: Glod Irridite

3. Ends: Closed

4. Total Coils: 10.000

5. Sugg. Max. Deflection: 0.970 (in) 6. Sugg. Max. Load: 2.300 (lbs)

7. All Drawing Dimensions are in Inches [mm]