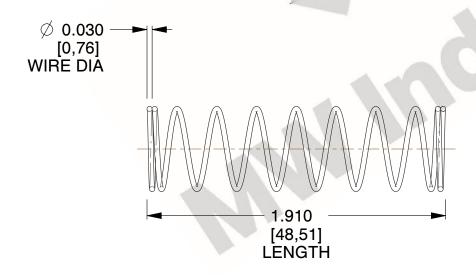

## **NOTES:**

1. Material: Stainless Steel

2. Finish: Glod Irridite

3. Ends: Closed

4. Total Coils: 10.000

5. Sugg. Max. Deflection: 0.970 (in) 6. Sugg. Max. Load: 2.300 (lbs)

7. All Drawing Dimensions are in Inches [mm]