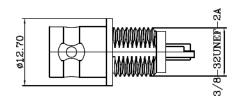

## BNC FEMALE ISOLATED FROM PANEL WITH MOLDED THERMO PLASTIC

|                 | Document History | INSULATION |             |             |                                                          |            |            |       |
|-----------------|------------------|------------|-------------|-------------|----------------------------------------------------------|------------|------------|-------|
| Edits Made      | Date             | Edited By  | Approved By | Part No.    | REV. Drawn                                               |            |            | Page  |
| Initial Release | 06/28/2021       | B. Gibbons | KH Mun      | SCNBN-J     | 1150-SOIPM A                                             | B. Gibbons | 06/28/2021 |       |
|                 |                  |            |             | Drawing No. | SCALE Checked                                            |            |            |       |
|                 |                  |            |             |             | None                                                     | KH Mun     | 06/28/2021 | 1 / 1 |
|                 |                  |            |             | Tolerance   | $0.5-15 = \pm 0.15 \atop 15-30 = \pm 0.30$ UNIT Approved |            |            | 1 / 1 |
|                 |                  |            |             |             | 30-120 = ±0.60<br>>120 = ±1.00 mm                        | KH Mun     | 06/28/2021 |       |