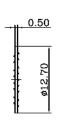

## BNC FEMALE ISOLATED FROM PANEL WITH MOLDED THERMO PLASTIC

|                 | Document History | INSULATION |             |             |                                                          |            |            |       |
|-----------------|------------------|------------|-------------|-------------|----------------------------------------------------------|------------|------------|-------|
| Edits Made      | Date             | Edited By  | Approved By | Part No.    | REV. Drawn                                               |            |            | Page  |
| Initial Release | 06/28/2021       | B. Gibbons | KH Mun      | SCNBN-J     | 1150-SOIPM A                                             | B. Gibbons | 06/28/2021 |       |
|                 |                  |            |             | Drawing No. | SCALE Checked                                            |            |            |       |
|                 |                  |            |             |             | None                                                     | KH Mun     | 06/28/2021 | 1 / 1 |
|                 |                  |            |             | Tolerance   | $0.5-15 = \pm 0.15 \atop 15-30 = \pm 0.30$ UNIT Approved |            |            | 1 / 1 |
|                 |                  |            |             |             | 30-120 = ±0.60<br>>120 = ±1.00 mm                        | KH Mun     | 06/28/2021 |       |