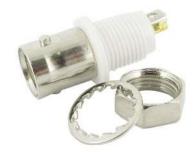

## BNC FEMALE ISOLATED FROM PANEL WITH MOLDED THERMO PLASTIC

|                 | Document History | INSULATION |             |             |                                                          |            |            |       |
|-----------------|------------------|------------|-------------|-------------|----------------------------------------------------------|------------|------------|-------|
| Edits Made      | Date             | Edited By  | Approved By | Part No.    | REV. Drawn                                               |            |            | Page  |
| Initial Release | 06/28/2021       | B. Gibbons | KH Mun      | SCNBN-J     | 1150-SOIPM A                                             | B. Gibbons | 06/28/2021 |       |
|                 |                  |            |             | Drawing No. | SCALE Checked                                            |            |            |       |
|                 |                  |            |             |             | None                                                     | KH Mun     | 06/28/2021 | 1 / 1 |
|                 |                  |            |             | Tolerance   | $0.5-15 = \pm 0.15 \atop 15-30 = \pm 0.30$ UNIT Approved |            |            | 1 / 1 |
|                 |                  |            |             |             | 30-120 = ±0.60<br>>120 = ±1.00 mm                        | KH Mun     | 06/28/2021 |       |