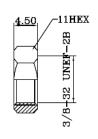

- 1. Materials:
- a) Body: Zinc Nickel Plated
- b) Contact: Brass Nickel Plated
- c) Insulator: ABS White
- 2. Normal Impedence: 50Ω
- 3. Frequency Range: 0-2 GHz
- 4. Max Peak Voltage: 500V
- 5. Dielectric Strength: 1500V RMS

6. Insulation Resistance: 5000MΩ/Min

| 5 | S | IJ | N | T | S | IJ |
|---|---|----|---|---|---|----|
|   |   |    |   |   |   |    |