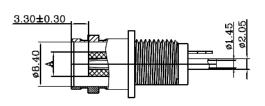

## BNC FEMALE ISOLATED FROM PANEL WITH MOLDED THERMO PLASTIC

|                 | Document History | INSULATION |             |             |                                                          |            |            |       |
|-----------------|------------------|------------|-------------|-------------|----------------------------------------------------------|------------|------------|-------|
| Edits Made      | Date             | Edited By  | Approved By | Part No.    | REV. Drawn                                               |            |            | Page  |
| Initial Release | 06/28/2021       | B. Gibbons | KH Mun      | SCNBN-J     | 1150-SOIPM A                                             | B. Gibbons | 06/28/2021 |       |
|                 |                  |            |             | Drawing No. | SCALE Checked                                            |            |            |       |
|                 |                  |            |             |             | None                                                     | KH Mun     | 06/28/2021 | 1 / 1 |
|                 |                  |            |             | Tolerance   | $0.5-15 = \pm 0.15 \atop 15-30 = \pm 0.30$ UNIT Approved |            |            | 1 / 1 |
|                 |                  |            |             |             | 30-120 = ±0.60<br>>120 = ±1.00 mm                        | KH Mun     | 06/28/2021 |       |