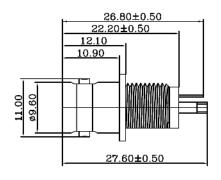

## BNC FEMALE ISOLATED FROM PANEL WITH MOLDED THERMO PLASTIC

|                 | Document History | INSULATION |             |             |                                                          |            |            |       |
|-----------------|------------------|------------|-------------|-------------|----------------------------------------------------------|------------|------------|-------|
| Edits Made      | Date             | Edited By  | Approved By | Part No.    | REV. Drawn                                               |            |            | Page  |
| Initial Release | 06/28/2021       | B. Gibbons | KH Mun      | SCNBN-J     | 1150-SOIPM A                                             | B. Gibbons | 06/28/2021 |       |
|                 |                  |            |             | Drawing No. | SCALE Checked                                            |            |            |       |
|                 |                  |            |             |             | None                                                     | KH Mun     | 06/28/2021 | 1 / 1 |
|                 |                  |            |             | Tolerance   | $0.5-15 = \pm 0.15 \atop 15-30 = \pm 0.30$ UNIT Approved |            |            | 1 / 1 |
|                 |                  |            |             |             | 30-120 = ±0.60<br>>120 = ±1.00 mm                        | KH Mun     | 06/28/2021 |       |