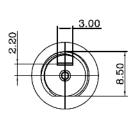

## BNC FEMALE ISOLATED FROM PANEL WITH MOLDED THERMO PLASTIC

|                 | Document History | INSULATION |             |             |                                                          |            |            |       |
|-----------------|------------------|------------|-------------|-------------|----------------------------------------------------------|------------|------------|-------|
| Edits Made      | Date             | Edited By  | Approved By | Part No.    | REV. Drawn                                               |            |            | Page  |
| Initial Release | 06/28/2021       | B. Gibbons | KH Mun      | SCNBN-J     | 1150-SOIPM A                                             | B. Gibbons | 06/28/2021 |       |
|                 |                  |            |             | Drawing No. | SCALE Checked                                            |            |            |       |
|                 |                  |            |             |             | None                                                     | KH Mun     | 06/28/2021 | 1 / 1 |
|                 |                  |            |             | Tolerance   | $0.5-15 = \pm 0.15 \atop 15-30 = \pm 0.30$ UNIT Approved |            |            | 1 / 1 |
|                 |                  |            |             |             | 30-120 = ±0.60<br>>120 = ±1.00 mm                        | KH Mun     | 06/28/2021 |       |