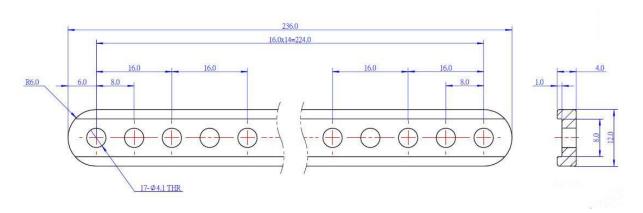

#### Size Chart (mm):

| Specifications     |                                       |
|--------------------|---------------------------------------|
| SKU                | 60727                                 |
| Material           | 6061 Aluminum                         |
| Diameter of holes  | 4mm                                   |
| Cross-section area | 4 x 12mm                              |
| Length             | 236mm                                 |
| Package content    | 4 x Beam 0412-236                     |
| Dimension          | 236 x 12 x 4mm (9.29 x 0.47 x 0.16'') |
| Net Weight         | 88g (3.1oz)                           |