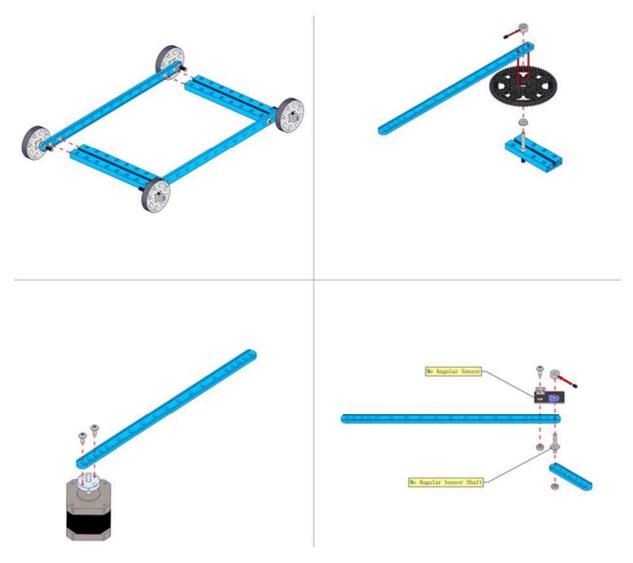

### **Building Examples:**

## Versatile Usage

- Works perfectly with Plastic Gear, Timing Pulley, other wheel-related parts, and motor shafts;
- Build various linking-rod structures thru different combinations;
- Can be used with angular sensor to enables angle feedback between 2 linking-rod parts;
- Equipped with slots for easy and flexible connection with Beam 0808 & 0824.