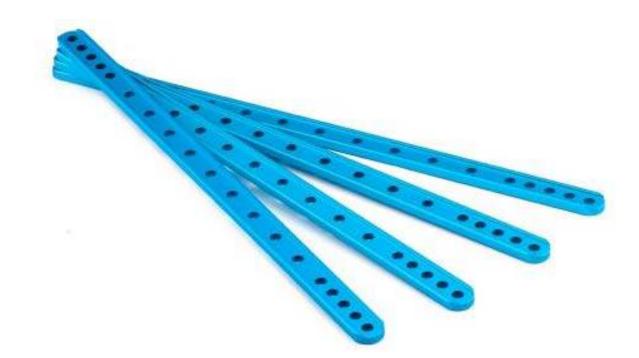

# Beam0412-236-Blue (4-Pack)

SKU: 60727 Weight: 88.00 Gram

## What Are Beams?

Beams are the most frequently-used parts of Makeblock platform which can be used to build all kinds of mechanical structures. Beam 0412 series is usually applied as linking-rod parts and comes with different length varying from 36mm to 236mm for various building needs.