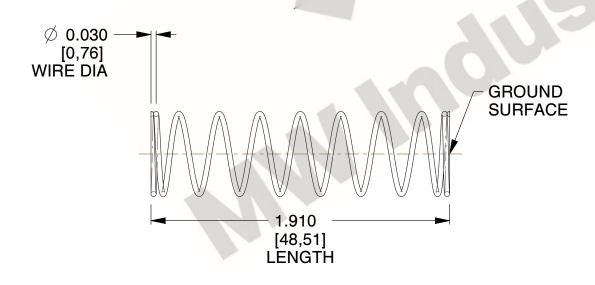

## **NOTES:**

1. Material : Music Wire 2. Finish : Glod Irridite

3. Ends: Closed and Ground

4. Total Coils: 10.000

5. Sugg. Max. Deflection: 0.650 (in)6. Sugg. Max. Load: 2.300 (lbs)

7. All Drawing Dimensions are in Inches [mm]