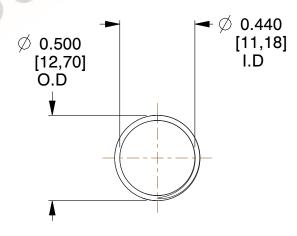

## **NOTES:**

1. Material : Music Wire 2. Finish : Glod Irridite

3. Ends: Closed and Ground

4. Total Coils: 10.000

5. Sugg. Max. Deflection: 0.650 (in)6. Sugg. Max. Load: 2.300 (lbs)

7. All Drawing Dimensions are in Inches [mm]