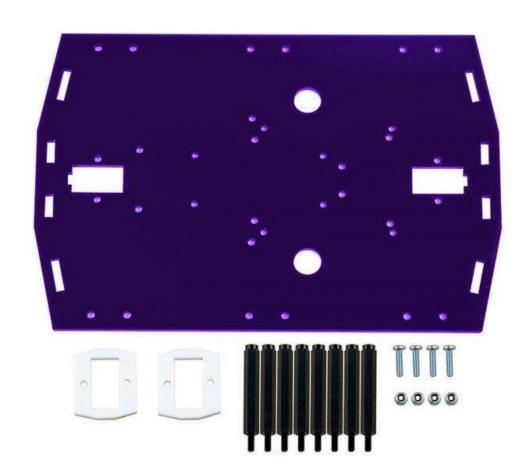

## The kit consists of:

- 1x Multifunction Top plate
- 2x Servo mounting plates
- 8x M3x40 posts
- 4x M3x12 screws
- 4x M3 Nyloc nuts

Works great with our Sensor Mount Kit to further extend the mounting possibilites for DiddyBorg v2 with ultrasonics and a second camera.