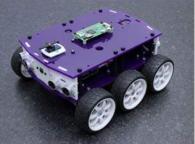

## **DiddyBorg V2 Multifunction Top Kit**

Want to add more sensors or an extra tier to your DiddyBorg v2? Our Multifunction Top Kit allows you to extend your robot to do even more :)

With the Multifunction Top Kit fitted DiddyBorg v2 can now:

- Attach two servos to the top plate, great for robot arms
- Mount a second Raspberry Pi (Zero or 3) for extra processing power
- Mount an Arduino Uno (or similar) to tackle sensor processing tasks
- Fit more sensors and hardware using extra holes

This kit comes with additional posts so that the Multifunction Top can be fitted as an extra tier above or below the display top. Alternatively you can keep the low profile and simply replace the standard Display Top instead.