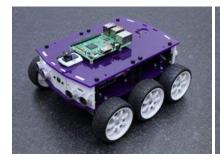

## **DiddyBorg V2 Multifunction Top Kit**

Want to add more sensors or an extra tier to your DiddyBorg v2? Our Multifunction Top Kit allows you to extend your robot to do even more :)

With the Multifunction Top Kit fitted DiddyBorg v2 can now:

- Attach two servos to the top plate, great for robot arms
- Mount a second Raspberry Pi (Zero or 3) for extra processing power
- Mount an Arduino Uno (or similar) to tackle sensor processing tasks
- Fit more sensors and hardware using extra holes

This kit comes with additional posts so that the Multifunction Top can be fitted as an extra tier above or below the display top. Alternatively you can keep the low profile and simply replace the standard Display Top instead.