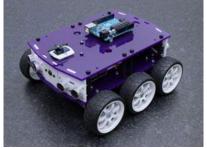

## **DiddyBorg V2 Multifunction Top Kit**

Want to add more sensors or an extra tier to your DiddyBorg v2? Our Multifunction Top Kit allows you to extend your robot to do even more :)

With the Multifunction Top Kit fitted DiddyBorg v2 can now:

- Attach two servos to the top plate, great for robot arms
- Mount a second Raspberry Pi (Zero or 3) for extra processing power
- Mount an Arduino Uno (or similar) to tackle sensor processing tasks
- Fit more sensors and hardware using extra holes

This kit comes with additional posts so that the Multifunction Top can be fitted as an extra tier above or below the display top. Alternatively you can keep the low profile and simply replace the standard Display Top instead.