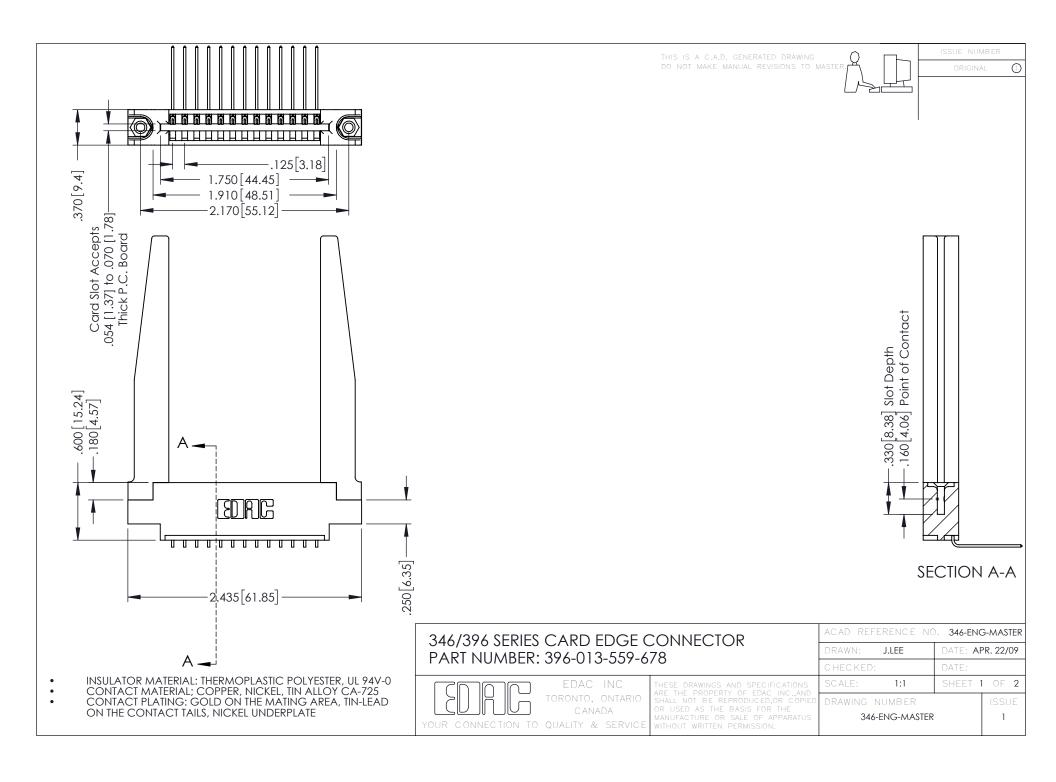

**Contact Code 555** 

**Contact Code 556** 

INSULATOR MATERIAL: THERMOPLASTIC POLYESTER, UL 94V-0 CONTACT MATERIAL; COPPER, NICKEL, TIN ALLOY CA-725 CONTACT PLATING: GOLD ON THE MATING AREA, TIN-LEAD

ON THE CONTACT TAILS, NICKEL UNDERPLATE

## 346/396 SERIES CARD EDGE CONNECTOR CONTACT CODE 555,556,558,559,560 DIMENSIONS

YOUR CONNECTION TO QUALITY & SERVICE

|   | ACAD REFERENCE NO. 346-ENG-MASTER |                  |
|---|-----------------------------------|------------------|
|   | DRAWN: J.LEE                      | DATE: APR. 22/09 |
|   | CHECKED:                          | DATE:            |
|   | SCALE: 1:1                        | SHEET 2 OF 2     |
| D | DRAWING NUMBER                    | ISSUE            |

346-ENG-MASTER