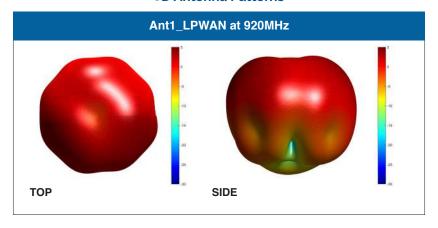

| Peak Gain: Isotropic  | 3.0 dBi                         |
| Radiation Pattern     | OMNI Directional Hemispherical  |
| Polarization          | Vertical                        |
| Mechanical Specificat | ions                            |
| Radome                | Glass Filled Polypropylene      |
| Cable Data            |                                 |

| Cable Data          |                                                   |
|---------------------|---------------------------------------------------|
| Single-Band Antenna | 15 feet (4.5 m) (Adhesive Mount)                  |
|                     | SMA is standard or Contact factory for connector. |
|                     |                                                   |

## **VSWR of LTE Antennas**

## **3D Antenna Patterns**