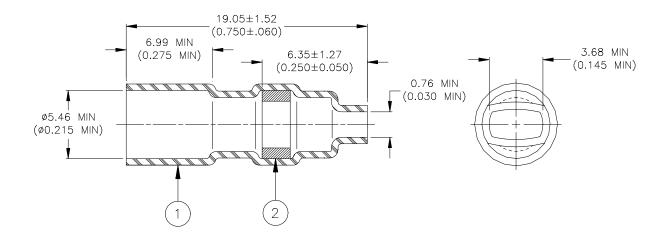

## **MATERIALS**

- 1. INSULATION SLEEVE: Heat shrinkable, transparent blue, radiation cross-linked polyvinylidene fluoride.
- 2. SOLDER PREFORM WITH FLUX:

SOLDER: TYPE Sn63 per ANSI J-STD-006. FLUX: TYPE ROL1 per ANSI J-STD-004.

## **APPLICATIO**N

- 1. This part is designed to attach a resistor and a PVC insulated wire to the tab of a ring terminal.
- 2. Part may be installed with infrared or convection heaters.
- 3. Temperature range: -65°C to 125°C.