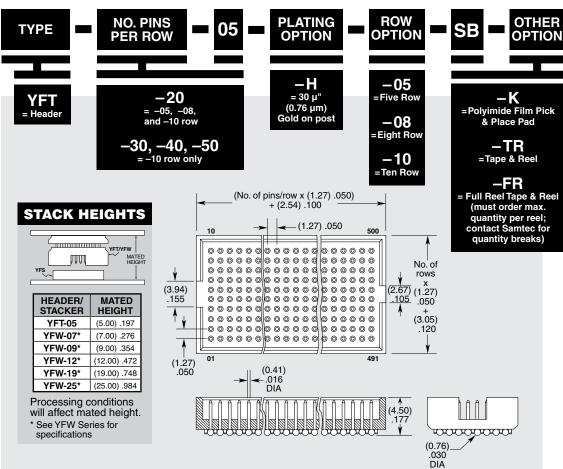

## **SPECIFICATIONS**

For complete specifications and recommended PCB layouts see www.samtec.com?YFT

## ALSO AVAILABLE (MOQ Required)

- 30, 40 & 50 positions in 5 & 8 rows
- 3 & 6 rows Contact Samtec.

Some sizes, styles and options are non-standard, non-returnable.