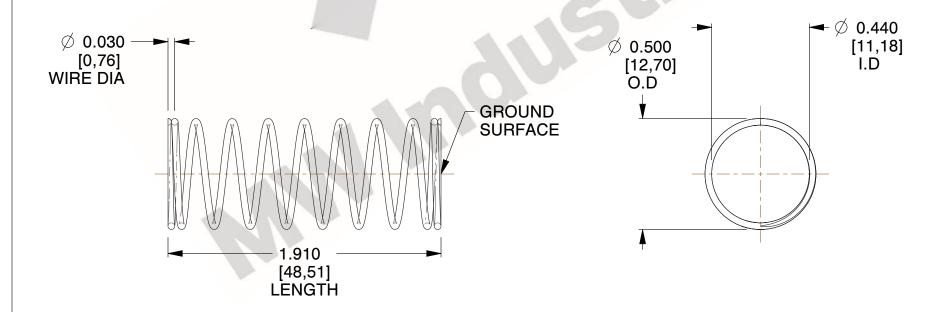

## **NOTES:**

1. Material : Spring Steel 2. Finish : Glod Irridite

3. Ends: Closed and Ground

4. Total Coils: 10.000

Sugg. Max. Deflection: 0.570 (in)
 Sugg. Max. Load: 2.300 (lbs)

7. All Drawing Dimensions are in Inches [mm]

2.312

SCALE

11772

COMPONENT

COMPRESSION SPRINGS

UNIT
INCH [mm]
SHEET

**SPRINGS** 

1 of 1