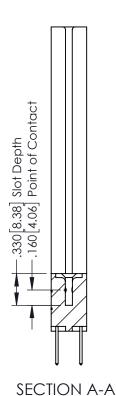

## 346/396 SERIES CARD EDGE CONNECTOR PART NUMBER: 396-010-526-878

TORONTO, ONTARIO CANADA

YOUR CONNECTION TO QUALITY & SERVICE

THESE DRAWINGS AND SPECIFICATIONS ARE THE PROPERTY OF EDAC INC.,AND SHALL NOT BE REPRODUCED,OR COPEL OR USED AS THE BASIS FOR THE MANUFACTURE OR SALE OF APPARATUS WITHOUT WRITTEN PERMISSION.

| ACAD REFERENCE NO | . 346-ENG-MASTER        |
|-------------------|-------------------------|
| DRAWN: J.LEE      | DATE: <b>APR. 22/09</b> |
| CHECKED:          | DATE:                   |
| SCALE: 1:1        | SHEET 1 OF 2            |
| DRAWING NUMBER    | ISSUE                   |