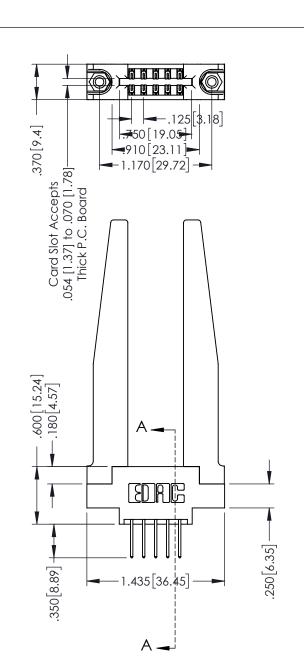

## 346/396 SERIES CARD EDGE CONNECTOR PART NUMBER: 396-010-526-878

TORONTO, ONTARIO CANADA

YOUR CONNECTION TO QUALITY & SERVICE

THESE DRAWINGS AND SPECIFICATIONS ARE THE PROPERTY OF EDAC INC.,AND SHALL NOT BE REPRODUCED,OR COPEL OR USED AS THE BASIS FOR THE MANUFACTURE OR SALE OF APPARATUS WITHOUT WRITTEN PERMISSION.

| ACAD REFERENCE NO | . 346-ENG-MASTER        |
|-------------------|-------------------------|
| DRAWN: J.LEE      | DATE: <b>APR. 22/09</b> |
| CHECKED:          | DATE:                   |
| SCALE: 1:1        | SHEET 1 OF 2            |
| DRAWING NUMBER    | ISSUE                   |

INSULATOR MATERIAL: THERMOPLASTIC POLYESTER, UL 94V-0 CONTACT MATERIAL; COPPER, NICKEL, TIN ALLOY CA-725 CONTACT PLATING: GOLD ON THE MATING AREA, TIN-LEAD ON THE CONTACT TAILS, NICKEL UNDERPLATE THIS IS A C.A.D. GENERATED DRAWING DO NOT MAKE MANUAL REVISIONS TO MASTER