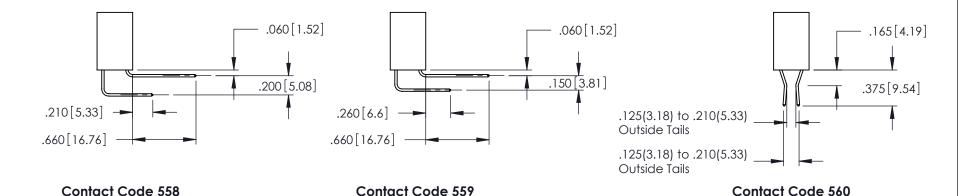

## 346/396 SERIES CARD EDGE CONNECTOR CONTACT CODE 555,556,558,559,560 DIMENSIONS

YOUR CONNECTION TO QUALITY & SERVICE

|   | ACAD REFERENCE NO | . 346-ENG-MASTER |
|---|-------------------|------------------|
|   | DRAWN: J.LEE      | DATE: APR. 22/09 |
|   | CHECKED:          | DATE:            |
|   | SCALE: 1:1        | SHEET 2 OF 2     |
| D | DRAWING NUMBER    | ISSUE            |