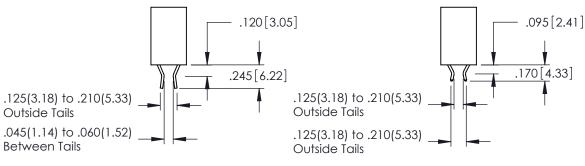

RAWING NUMBER

346-ENG-MASTER

ISSUE 1

**Contact Code 555** 

**Contact Code 556** 

INSULATOR MATERIAL: THERMOPLASTIC POLYESTER, UL 94V-0 CONTACT MATERIAL; COPPER, NICKEL, TIN ALLOY CA-725

CONTACT PLATING: GOLD ON THE MATING AREA, TIN-LEAD ON THE CONTACT TAILS, NICKEL UNDERPLATE

## 346/396 SERIES CARD EDGE CONNECTOR CONTACT CODE 555,556,558,559,560 DIMENSIONS

YOUR CONNECTION TO QUALITY & SERVICE

|   | ACAD REFERENCE NO | . 346-ENG-MASTER |
|---|-------------------|------------------|
|   | DRAWN: J.LEE      | DATE: APR. 22/09 |
|   | CHECKED:          | DATE:            |
|   | SCALE: 1:1        | SHEET 2 OF 2     |
| D | DRAWING NUMBER    | ISSUE            |