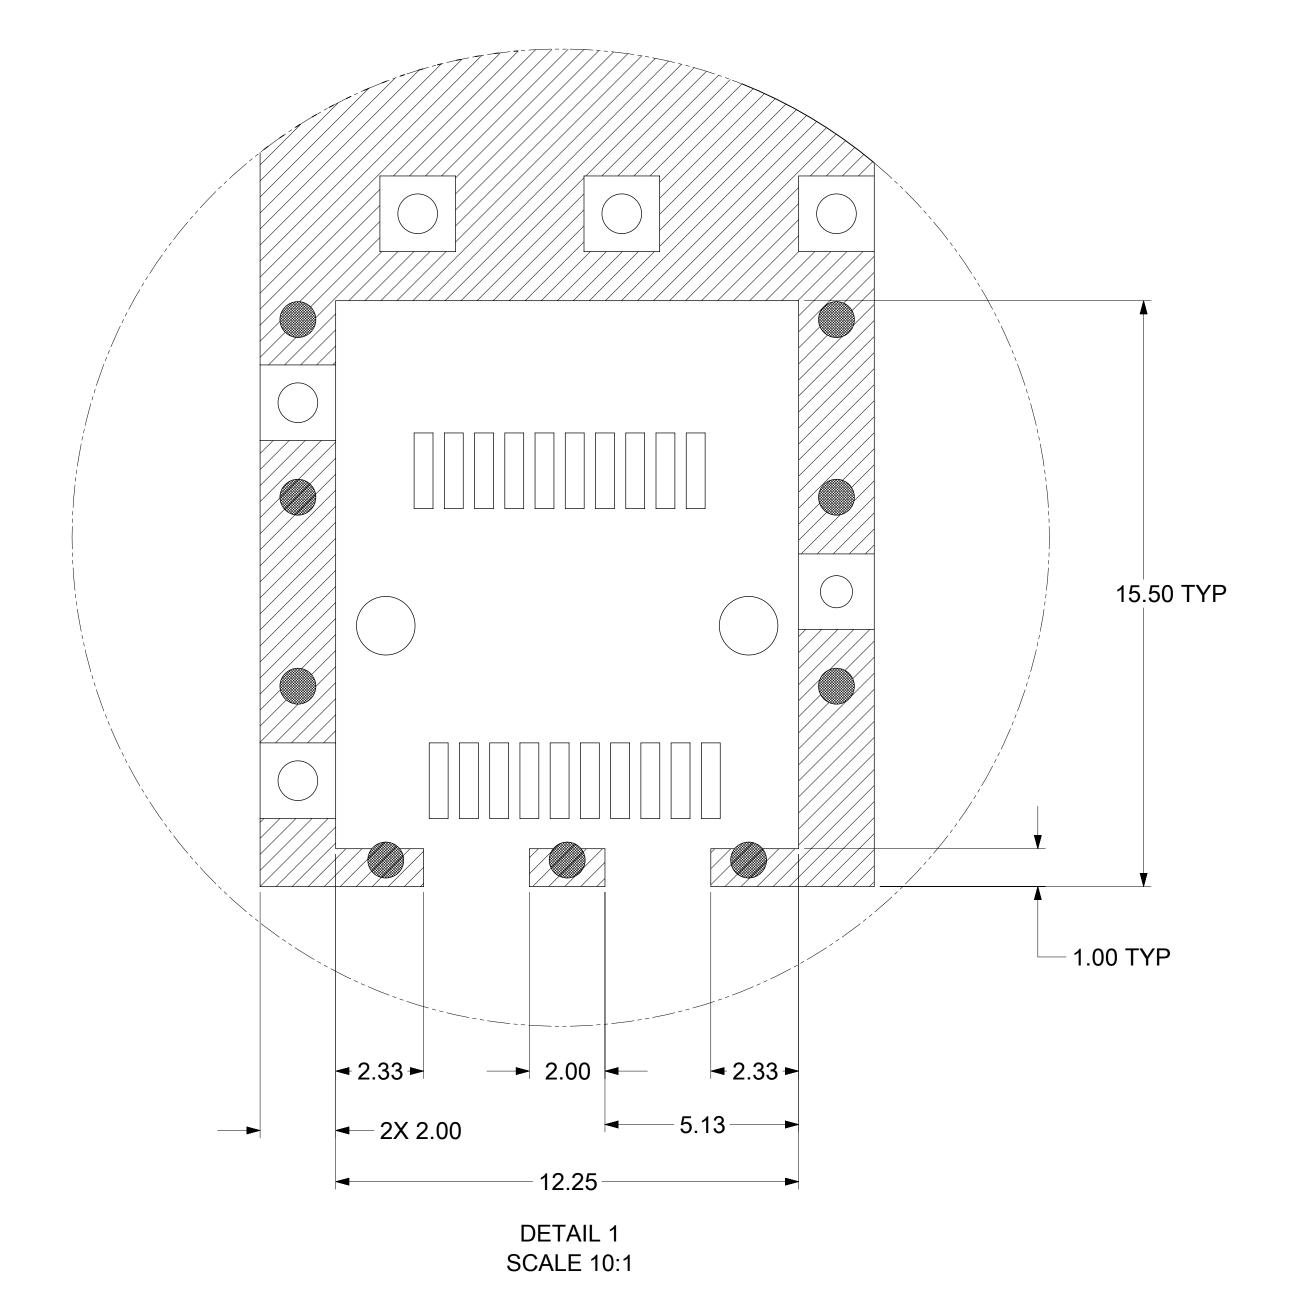

## PCB LAYOUT FOR SINGLE SIDE MOUNT

HOST CONNECTOR DETAIL

NOTES:

1. PADS AND VIAS CONNECT TO CHASSIS GROUND (RECOMMEND PADS TO BE 2.00mm SQUARE)

RECOMMENDED THRU HOLE PLATING INCLUDES HASL, OSP, OR IMMERSION (GOLD, SILVER, OR TIN).
 CONNECTOR PAD LAYOUT PER SFP+ MSA WILL ACCOMMODATE MOLEX CONNECTOR SERIES 74441
 OR EQUIVALENT.