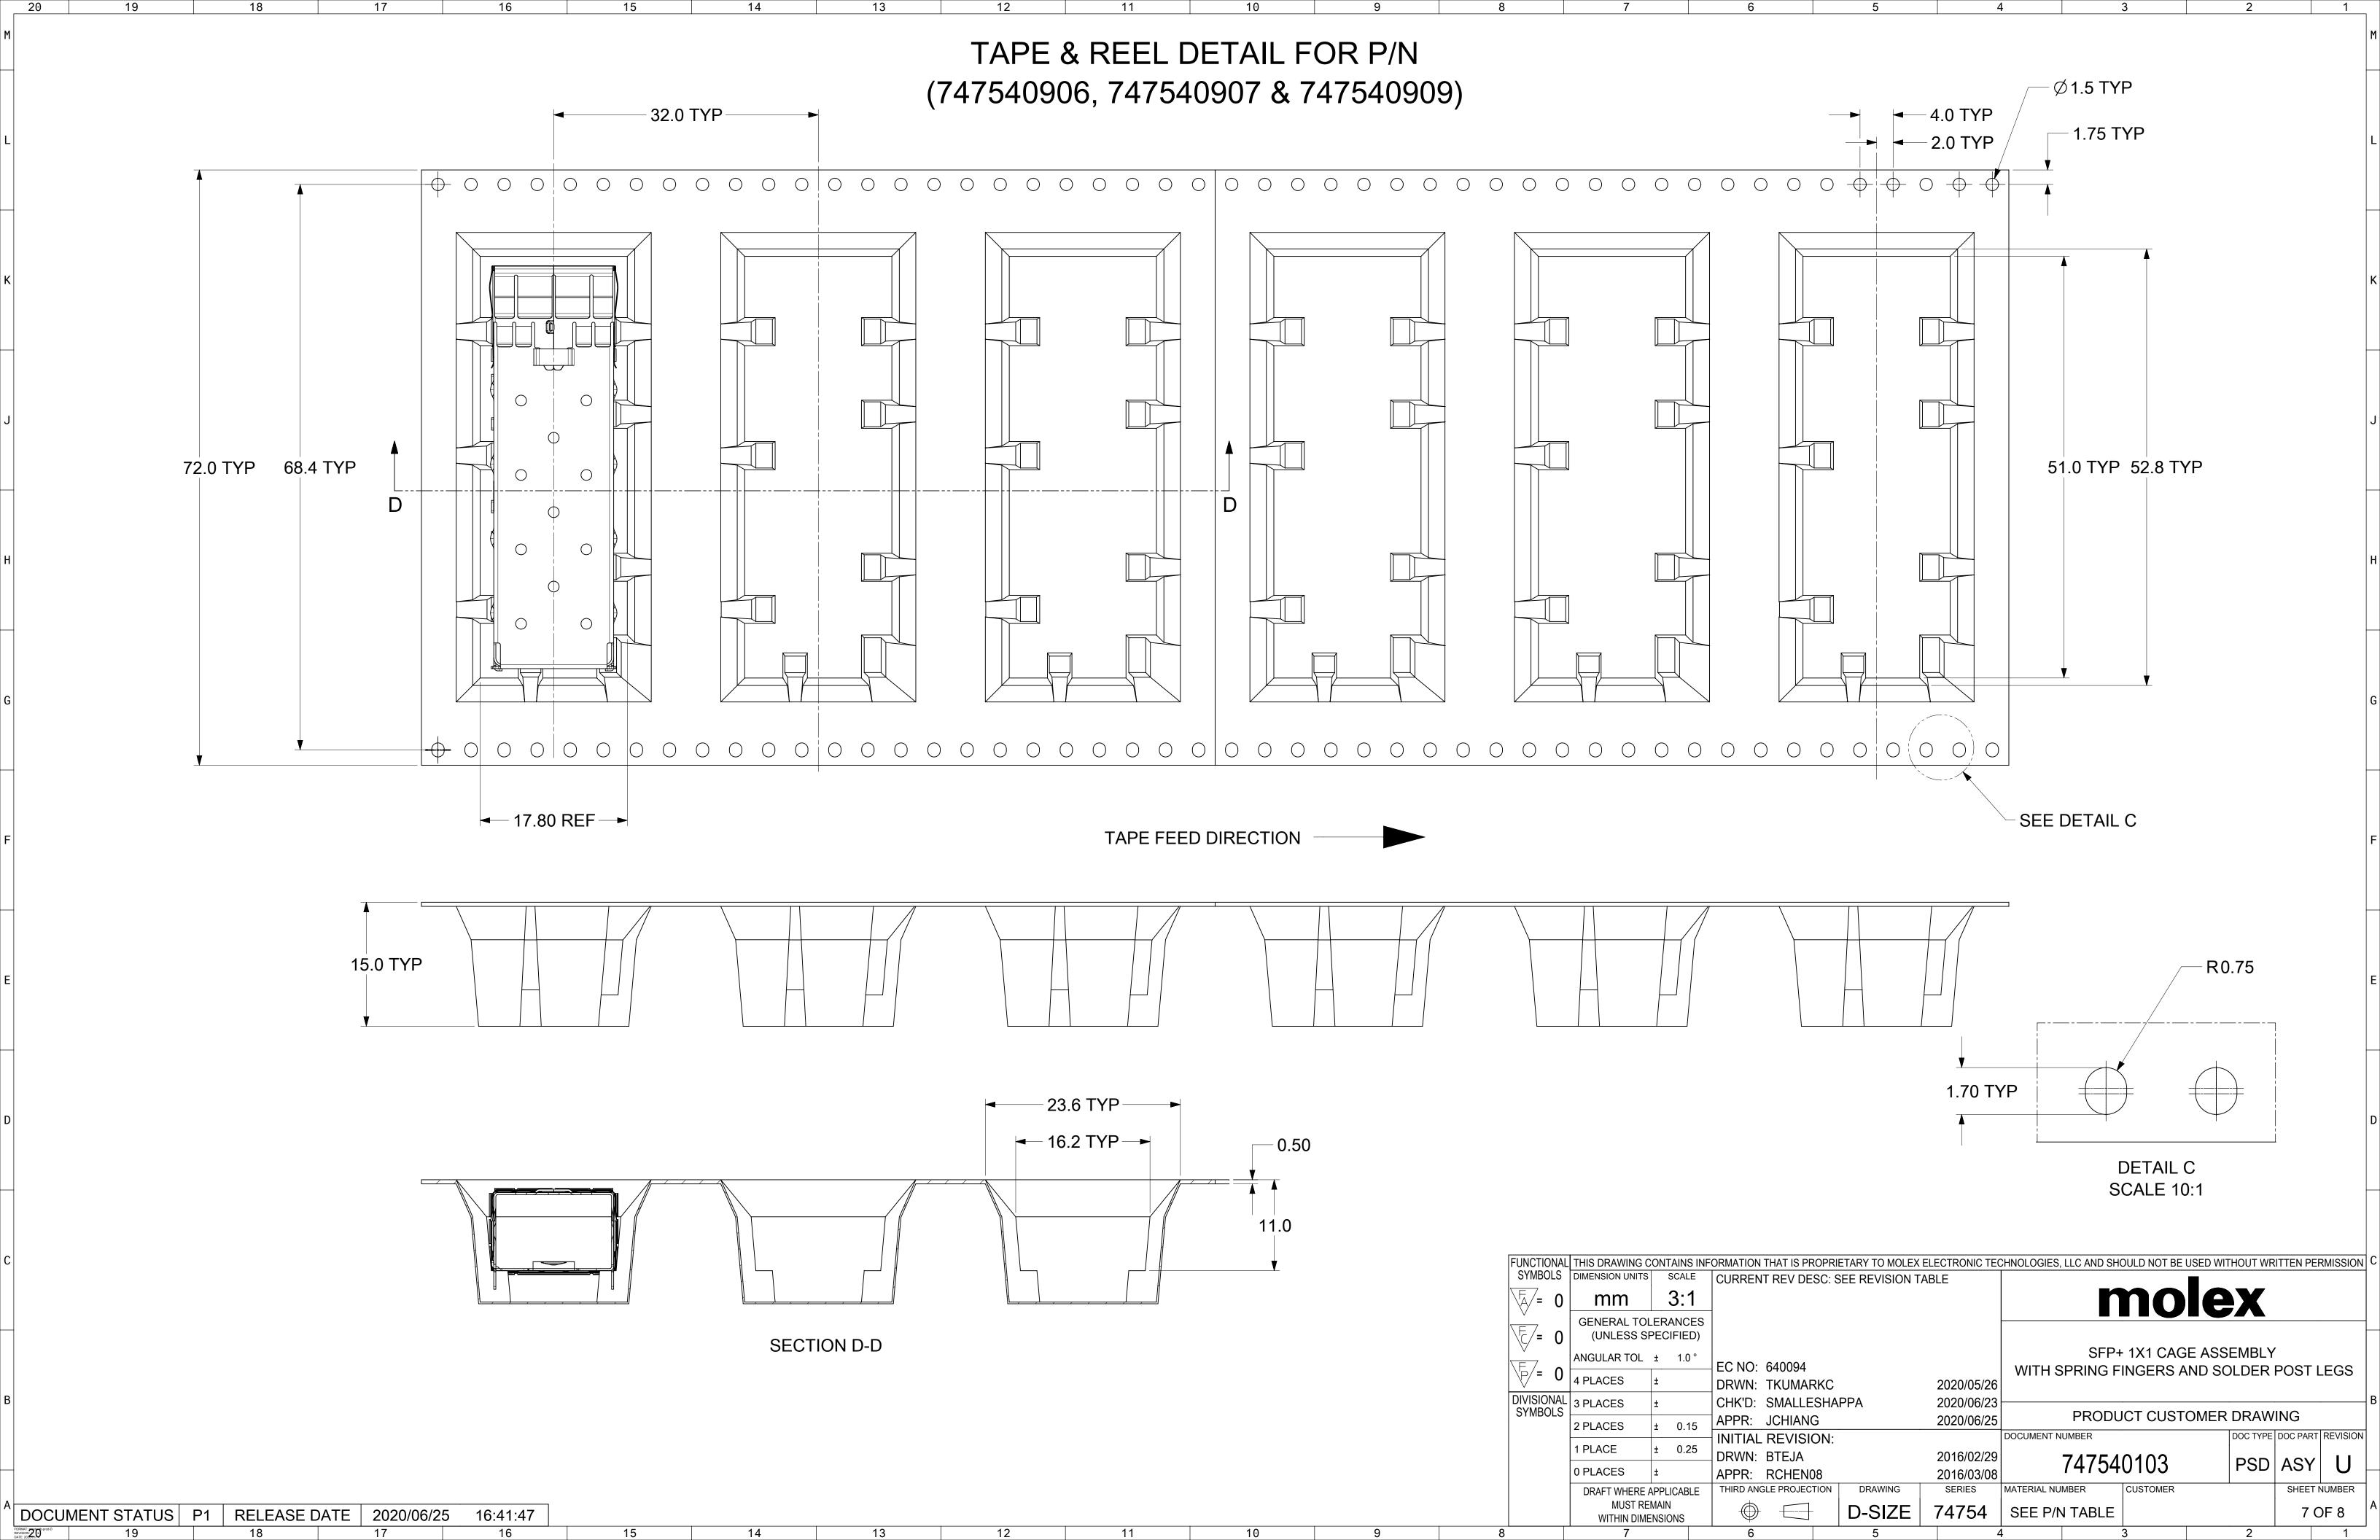

|
|   |                    | DRAFT WHERE A             | APPLICABLE | THIRD ANGLE PROJEC     | TION DRAWING       | SERIES           | MATERIAL NU     | MBER       | CUSTOMER              |          |          | SHEET    | NUMBER   |            |
|   |                    | MUST RE<br>WITHIN DIME    |            |                        | D-SIZE             | 74754            | SEE P/N         | N TABLE    |                       |          |          | 6 (      | OF 8     | /          |
| 8 |                    | 7                         |            | 6                      | 5                  |                  | 1               |            | 3                     |          | 2        |          | 1        |            |

A DOCUMENT STATUS P1 RELEASE DATE 2020/06/25 16:41:47



| REV | DATE       | DESCRIPTION