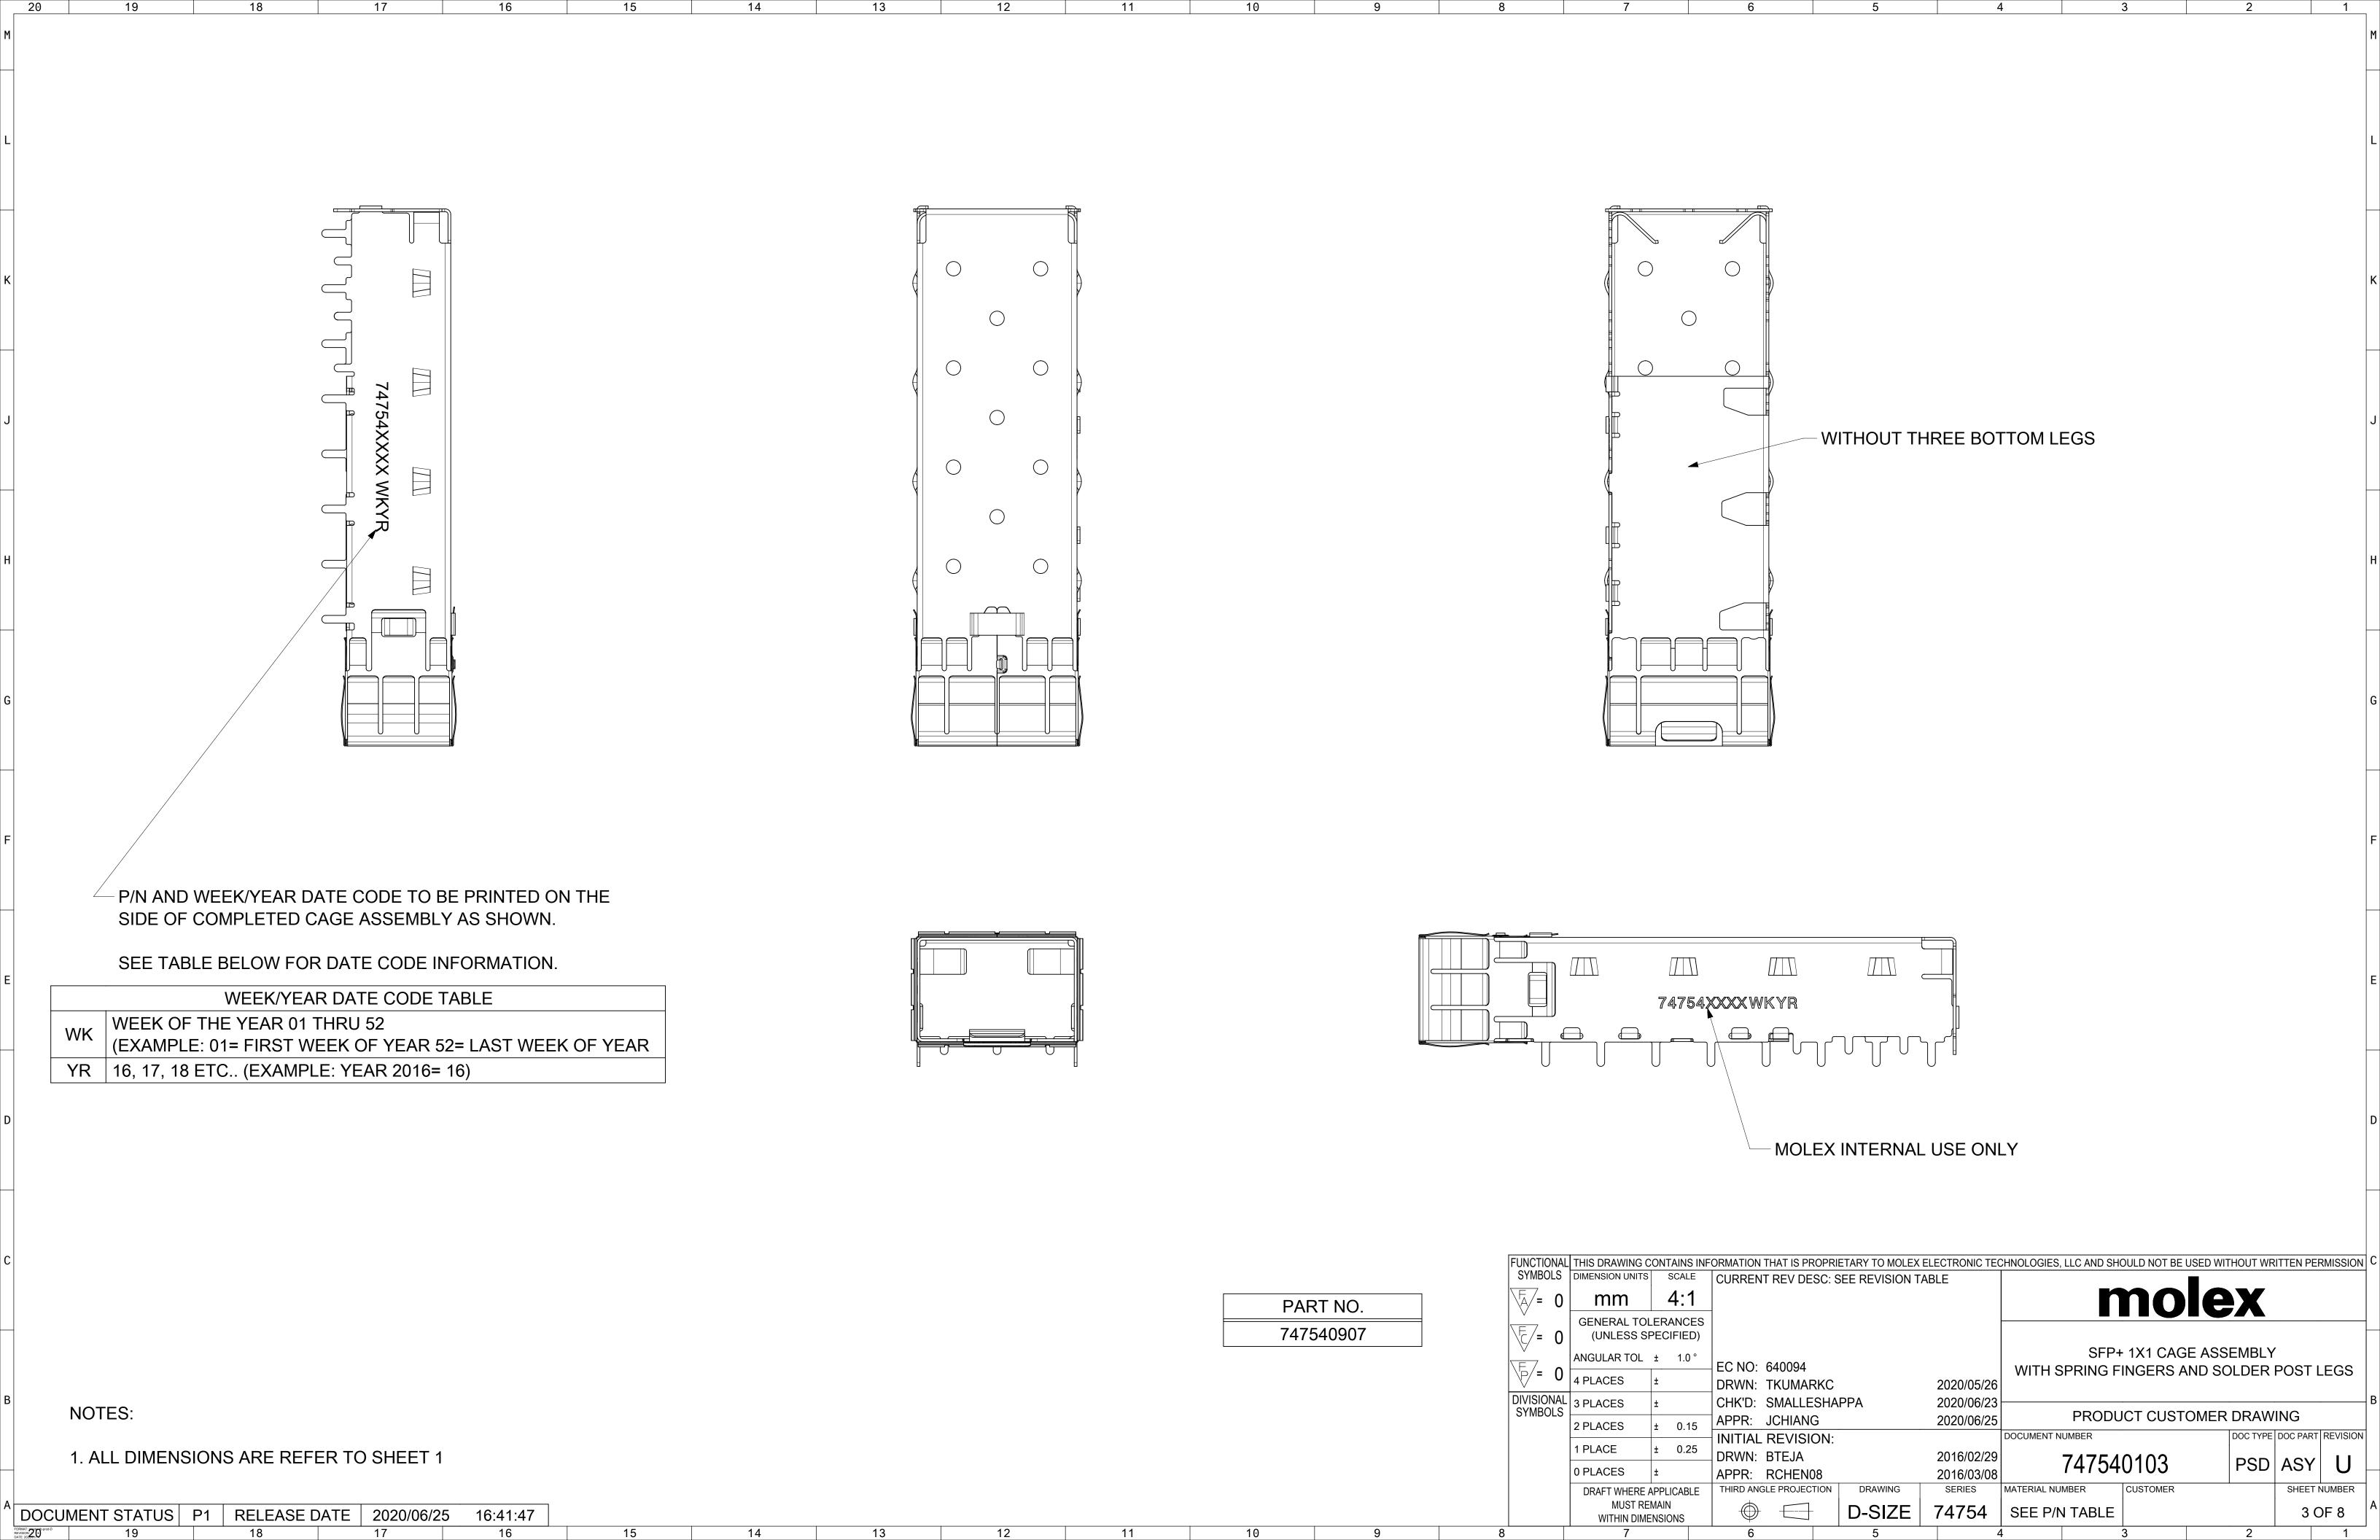

DOCUMENT STATUS P1 RELEASE DATE 2020/06/25 16:41:47

| F |                       | THIS DRAWING C            | CONTAINS | SINFO             | RMATION             | THAT IS PROPR    | RIETARY TO MOLEX | ELECTRONIC TE | CHNOLOGIES,  | LLC AND SH | IOULD NOT BE | USED WIT | HOUT WR  | ITTEN PEI | RMISSION | آ ر |
|---|-----------------------|---------------------------|----------|-------------------|---------------------|------------------|------------------|---------------|--------------|------------|--------------|----------|----------|-----------|----------|-----|
|   | SYMBOLS               | DIMENSION UNITS           | SCAL     | E (               | CURREN <sup>®</sup> | T REV DESC:      | SEE REVISION T   | ABLE          |              |            |              |          |          |           |          |     |
| 7 | = 0                   | mm                        | 4:       | 1                 |                     |                  |                  |               |              |            | no           | le       | X        |           |          |     |
| 7 | -<br>-<br>-<br>0      | GENERAL TOI<br>(UNLESS SI |          |                   |                     |                  |                  |               |              | <b></b> _  |              |          |          |           |          | -   |
| 7 | V<br>\= 7 -           | ANGULAR TOL               | ± 1.0    |                   | EC NO:              | 640004           |                  |               | MUTILO       | _          | + 1X1 CAG    |          |          |           | - F-0-0  |     |
|   | = 0                   | 4 PLACES                  | ±        |                   |                     | TKUMARKC         |                  | 2020/05/26    |              | PRING F    | FINGERS A    | AND SC   | DLDER    | POSTI     | _EGS     |     |
|   | DIVISIONAL<br>SYMBOLS | 3 PLACES                  | ±        | (                 | CHK'D:              | SMALLESHA        | APPA             | 2020/06/23    |              |            |              |          |          |           |          | - E |
|   | STIVIDULS             | 2 PLACES                  | ± 0.1    | 5                 | APPR:               | JCHIANG          |                  | 2020/06/25    |              | PRODU      | JCT CUST     |          |          |           |          |     |
|   |                       | 4 DI 4 OF                 | . 0.6    |                   | INITIAL             | <b>REVISION:</b> |                  |               | DOCUMENT NU  | JMBER      |              |          | DOC TYPE | DOC PART  | REVISION | 1   |
|   |                       | 1 PLACE                   | ± 0.2    | <sup>'5</sup>   I | DRWN:               | BTEJA            |                  | 2016/02/29    | -            | 74754      | 0102         |          | DCD      | A CV      | 11       |     |
|   |                       | 0 PLACES                  | ±        | 1                 | APPR:               | RCHEN08          |                  | 2016/03/08    |              | 14134      | ·U 1U3       |          | PSD      | ASY       | U        |     |
|   |                       | DRAFT WHERE /             | APPLICAB | LE                | THIRD ANG           | SLE PROJECTION   | DRAWING          | SERIES        | MATERIAL NUM | /BER       | CUSTOMER     |          |          | SHEET     | NUMBER   | 1   |
|   |                       | MUST RE<br>WITHIN DIME    |          |                   |                     |                  | D-SIZE           | 74754         | SEE P/N      | TABLE      |              |          |          | 4 0       | OF 8     | P   |
| 8 |                       | 7                         |          |                   | 6                   |                  | 5                |               | 4            |            | 3            |          | 2        |           | 1        | _   |