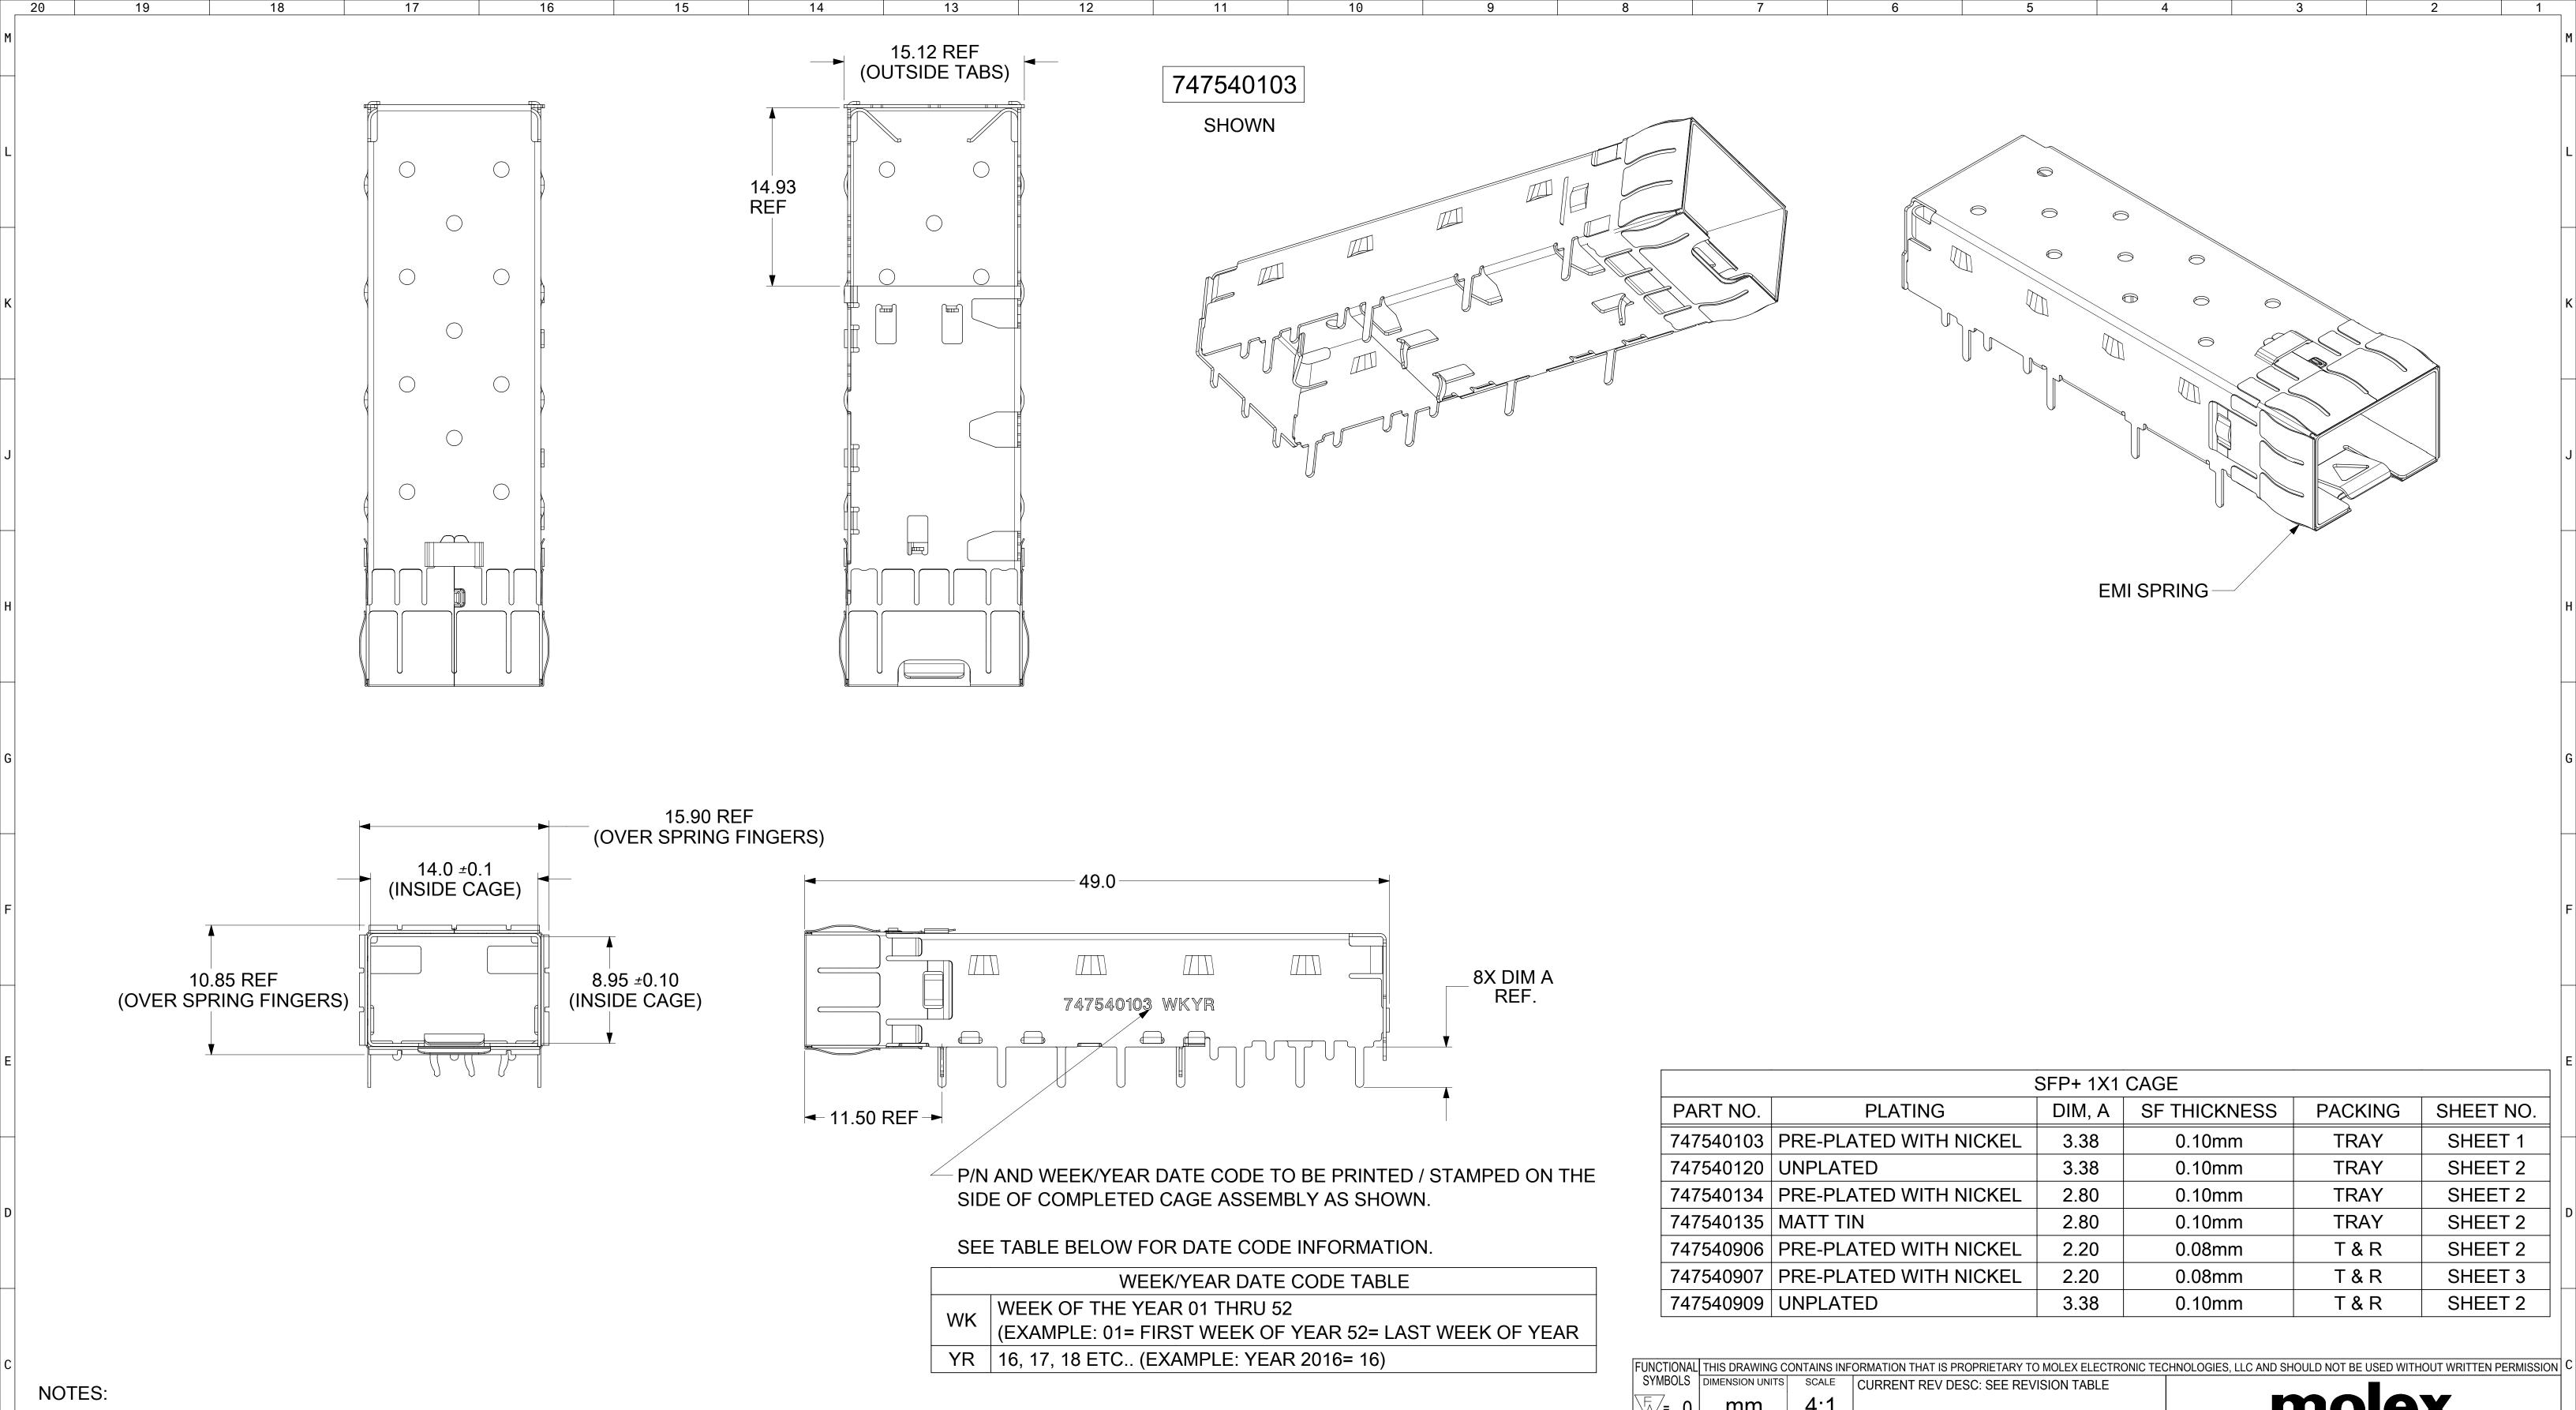

|                                                                                                                                                                                                           | 111 10, 17, 10 2 10 (270 WIII 22: 127 W 2010 10) | FUNCTIONAL THIS DRAWING CONTAINS INFOR                                                                                                                                                                                                                                                                                                                                                                                                                                                                                                                                                                                                                                                                                                                                                                                                                                                                                                                                                                                                                                                                                                                                                                                                                                                                                                                                                                                                                                                                                                                                                                                                                                                                                                                                                                                                                                                                                                                                                                                                                                                                                         | RMATION THAT IS PROPRIETARY TO MOLEX                   | ELECTRONIC TECHNOLOGIES, LLC AND SHOULD NOT BE USED                    | D WITHOUT WRITTEN PERMISSION            |
|-----------------------------------------------------------------------------------------------------------------------------------------------------------------------------------------------------------|--------------------------------------------------|--------------------------------------------------------------------------------------------------------------------------------------------------------------------------------------------------------------------------------------------------------------------------------------------------------------------------------------------------------------------------------------------------------------------------------------------------------------------------------------------------------------------------------------------------------------------------------------------------------------------------------------------------------------------------------------------------------------------------------------------------------------------------------------------------------------------------------------------------------------------------------------------------------------------------------------------------------------------------------------------------------------------------------------------------------------------------------------------------------------------------------------------------------------------------------------------------------------------------------------------------------------------------------------------------------------------------------------------------------------------------------------------------------------------------------------------------------------------------------------------------------------------------------------------------------------------------------------------------------------------------------------------------------------------------------------------------------------------------------------------------------------------------------------------------------------------------------------------------------------------------------------------------------------------------------------------------------------------------------------------------------------------------------------------------------------------------------------------------------------------------------|--------------------------------------------------------|------------------------------------------------------------------------|-----------------------------------------|
| NOTES:                                                                                                                                                                                                    |                                                  | SYMBOLS DIMENSION UNITS SCALE C  THE COMMENT OF THE | CURRENT REV DESC: SEE REVISION T                       | TABLE MOI                                                              | ех                                      |
| <ol> <li>MATERIAL:         CAGE: COPPER ALLOY, THICKNESS 0.25mm         SPRING FINGER: NICKEL PLATED COPPER ALLOY (THICKNESS REFER P/N TABLE).</li> <li>OPTIONAL LIGHT PIPE ASSEMBLY AVAILABLE</li> </ol> |                                                  | □ 4 PLACES ± D                                                                                                                                                                                                                                                                                                                                                                                                                                                                                                                                                                                                                                                                                                                                                                                                                                                                                                                                                                                                                                                                                                                                                                                                                                                                                                                                                                                                                                                                                                                                                                                                                                                                                                                                                                                                                                                                                                                                                                                                                                                                                                                 | EC NO: 640094<br>DRWN: TKUMARKC<br>CHK'D: SMALLESHAPPA | SFP+ 1X1 CAGE A<br>WITH SPRING FINGERS AND<br>2020/05/26<br>2020/06/23 | ASSEMBLY                                |
| 3. PORTS ARE DESIGNED FOR SFP+ TRANSCEIVERS AND ARE BACKWARDS                                                                                                                                             |                                                  | SYMBOLS 2 PLACES ± 0.15                                                                                                                                                                                                                                                                                                                                                                                                                                                                                                                                                                                                                                                                                                                                                                                                                                                                                                                                                                                                                                                                                                                                                                                                                                                                                                                                                                                                                                                                                                                                                                                                                                                                                                                                                                                                                                                                                                                                                                                                                                                                                                        | APPR: JCHIANG                                          | 2020/06/25 PRODUCT CUSTOM  DOCUMENT NUMBER                             | MER DRAWING  DOC TYPE DOC PART REVISION |
| COMPATIBLE WITH SFP TRANCEIVERS  4. NO RoHS EXEMPTIONS  5. WITHOUT ANY DISCOLODATION AFTER ID DEFLOW TEST (DEFED TO DO OF 747540004)                                                                      |                                                  | 1 PLACE ± 0.25                                                                                                                                                                                                                                                                                                                                                                                                                                                                                                                                                                                                                                                                                                                                                                                                                                                                                                                                                                                                                                                                                                                                                                                                                                                                                                                                                                                                                                                                                                                                                                                                                                                                                                                                                                                                                                                                                                                                                                                                                                                                                                                 | NITIAL REVISION:<br>DRWN: BTEJA<br>APPR: RCHEN08       | 2016/02/29<br>2016/03/08 747540103                                     | PSD ASY U                               |
| 5. WITHOUT ANY DISCOLORATION AFTER IR REFLOW TEST (REFER TO PS OF 747540001)  DOCUMENT STATUS P1 RELEASE DATE 2020/06/25 16:41:47                                                                         |                                                  | DRAFT WHERE APPLICABLE  MUST REMAIN  WITHIN DIMENSIONS                                                                                                                                                                                                                                                                                                                                                                                                                                                                                                                                                                                                                                                                                                                                                                                                                                                                                                                                                                                                                                                                                                                                                                                                                                                                                                                                                                                                                                                                                                                                                                                                                                                                                                                                                                                                                                                                                                                                                                                                                                                                         | THIRD ANGLE PROJECTION DRAWING  D-SIZE                 | series Material number customer 74754 SEE P/N TABLE                    | SHEET NUMBER  1 OF 8                    |