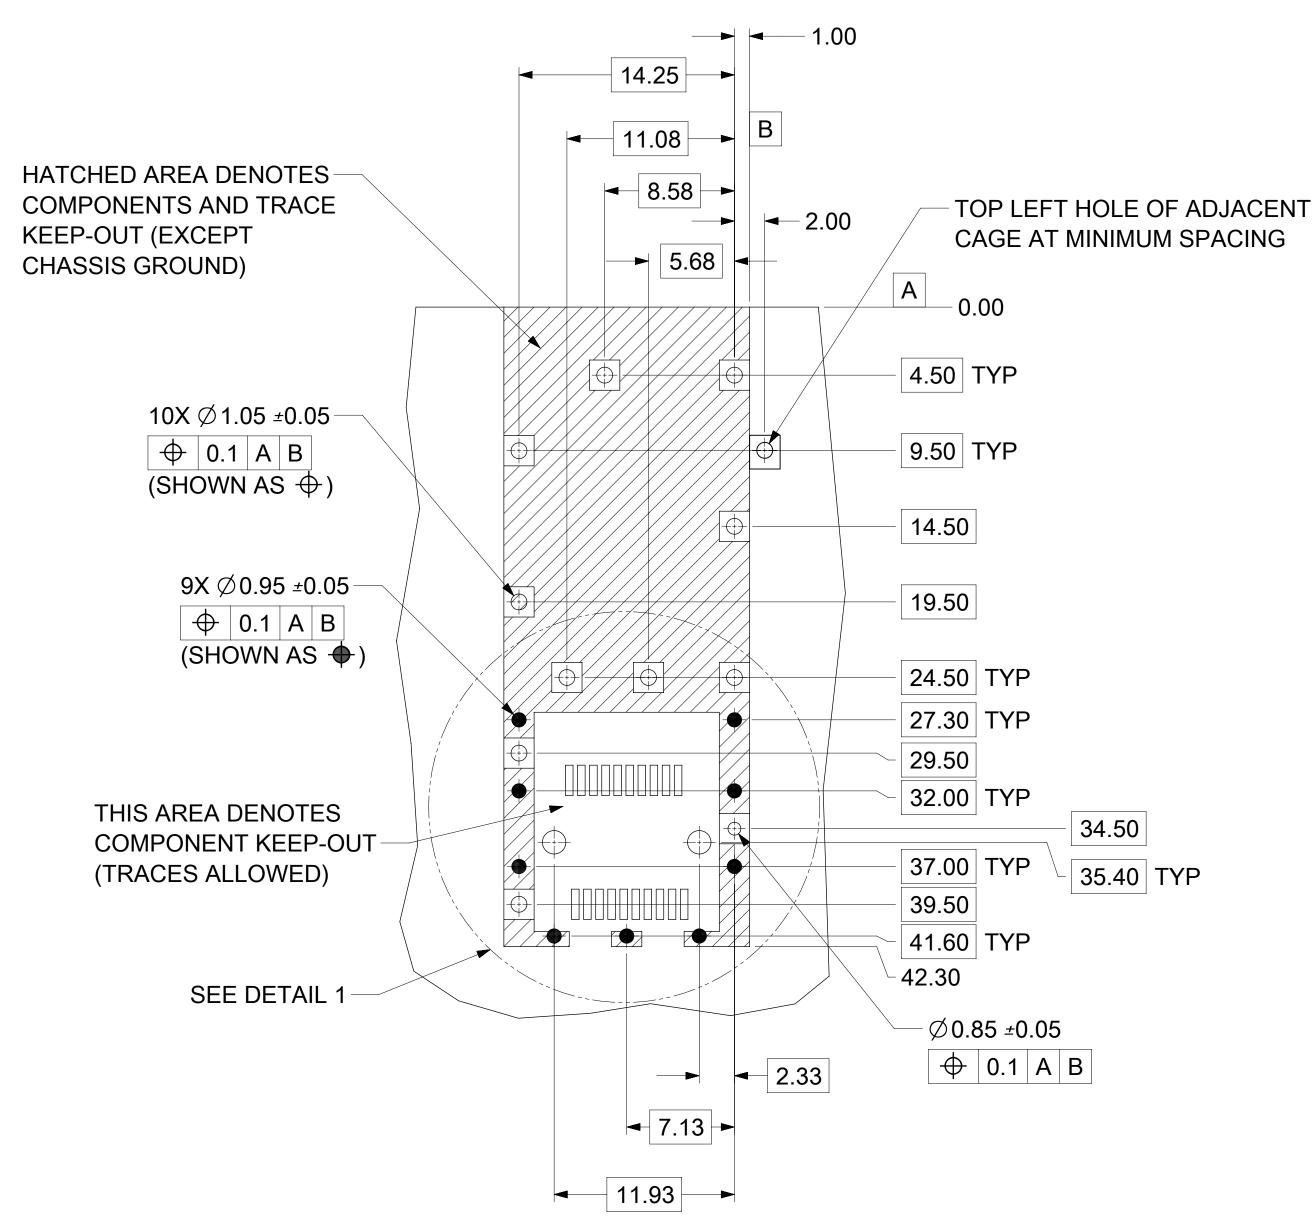

## PCB LAYOUT FOR SINGLE SIDE MOUNT

HOST CONNECTOR DETAIL

NOTES:

1. PADS AND VIAS CONNECT TO CHASSIS GROUND (RECOMMEND PADS TO BE 2.00mm SQUARE)

RECOMMENDED THRU HOLE PLATING INCLUDES HASL, OSP, OR IMMERSION (GOLD, SILVER, OR TIN).
 CONNECTOR PAD LAYOUT PER SFP+ MSA WILL ACCOMMODATE MOLEX CONNECTOR SERIES 74441
 OR EQUIVALENT.