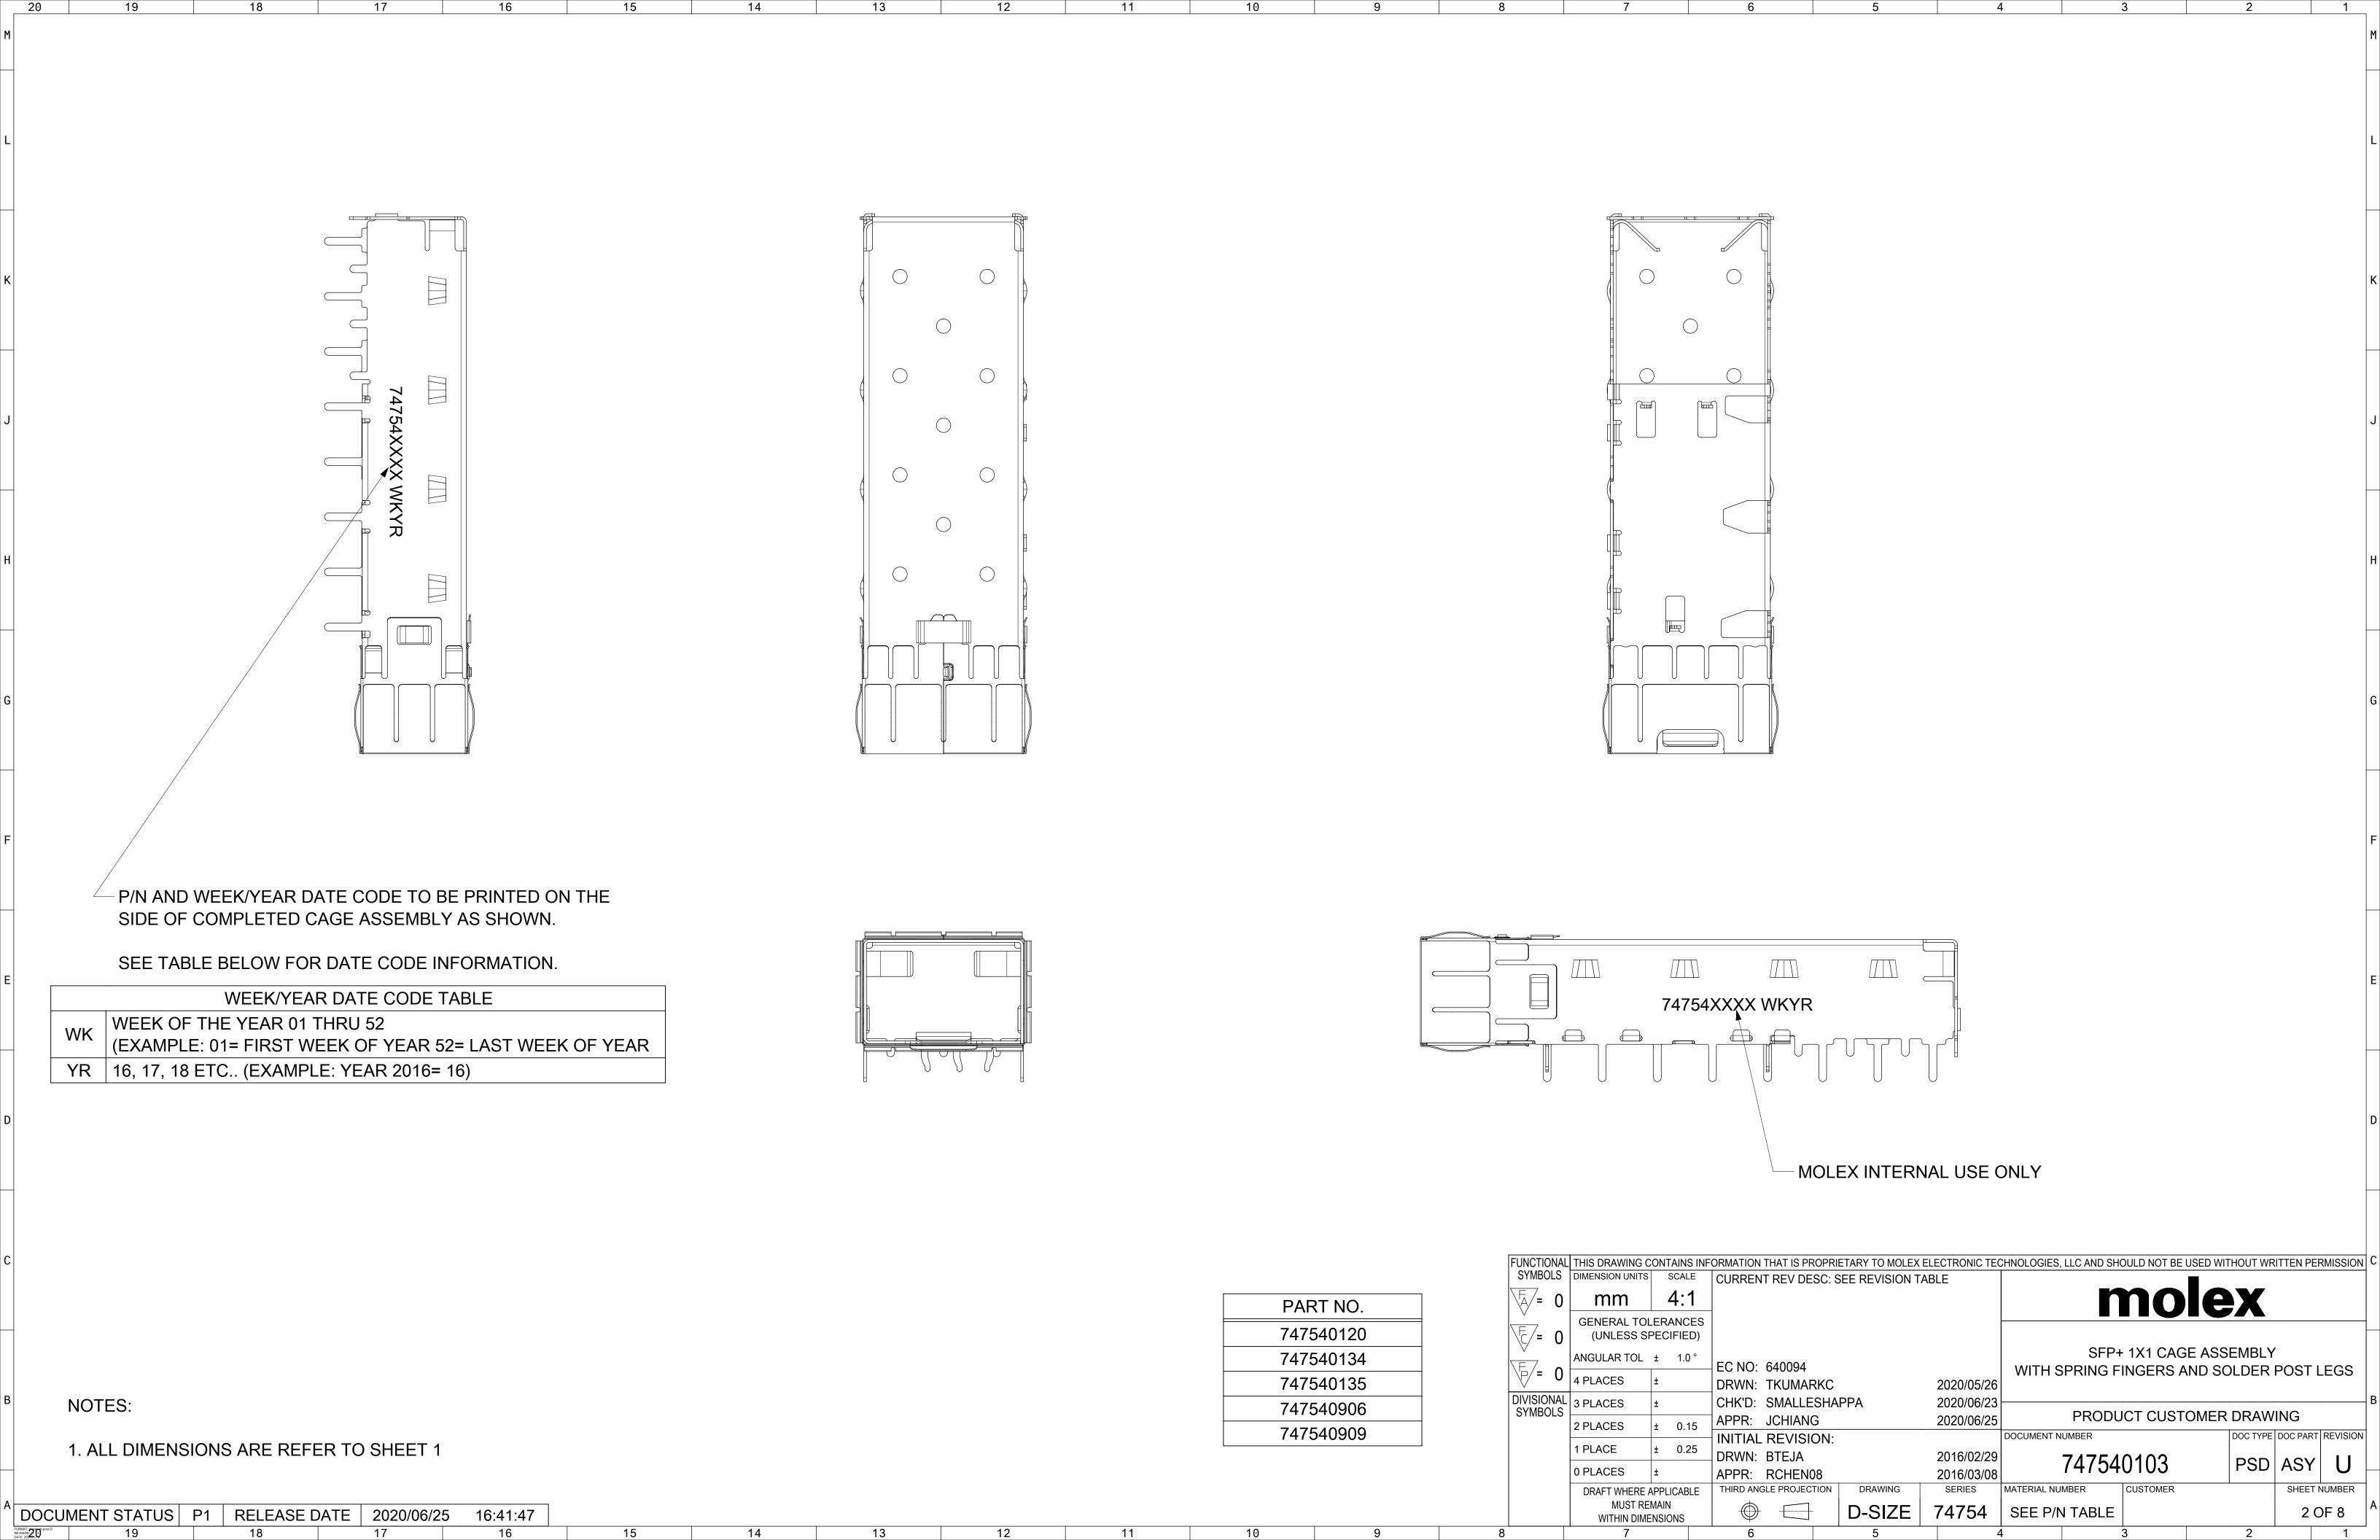

DOCUMENT STATUS P1 RELEASE DATE 2020/06/25 16:41:47

| F |                       | THIS DRAWING C            | CONTAINS | SINFO             | RMATION             | THAT IS PROPR    | RIETARY TO MOLEX | ELECTRONIC TE | CHNOLOGIES,  | LLC AND SH | IOULD NOT BE | USED WIT | HOUT WR  | ITTEN PEI | RMISSION | آ ر |
|---|-----------------------|---------------------------|----------|-------------------|---------------------|------------------|------------------|---------------|--------------|------------|--------------|----------|----------|-----------|----------|-----|
|   | SYMBOLS               | DIMENSION UNITS           | SCAL     | E (               | CURREN <sup>®</sup> | T REV DESC:      | SEE REVISION T   | ABLE          |              |            |              |          |          |           |          |     |
| 7 | = 0                   | mm                        | 4:       | 1                 |                     |                  |                  |               |              |            | no           | le       | X        |           |          |     |
| 7 | -<br>-<br>-<br>0      | GENERAL TOI<br>(UNLESS SI |          |                   |                     |                  |                  |               |              | <b></b> _  |              |          |          |           |          | -   |
| 7 | V<br>\= 7 -           | ANGULAR TOL               | ± 1.0    |                   | EC NO:              | 640004           |                  |               | MUTILO       | _          | + 1X1 CAG    |          |          |           | - F-0-0  |     |
|   | = 0                   | 4 PLACES                  | ±        |                   |                     | TKUMARKC         |                  | 2020/05/26    |              | PRING F    | FINGERS A    | AND SC   | DLDER    | POSTI     | _EGS     |     |
|   | DIVISIONAL<br>SYMBOLS | 3 PLACES                  | ±        | (                 | CHK'D:              | SMALLESHA        | APPA             | 2020/06/23    |              |            |              |          |          |           |          | - E |
|   | STIVIDULS             | 2 PLACES                  | ± 0.1    | 5                 | APPR:               | JCHIANG          |                  | 2020/06/25    |              | PRODU      | JCT CUST     |          |          |           |          |     |
|   |                       | 4 DI 4 OF                 | . 0.6    |                   | INITIAL             | <b>REVISION:</b> |                  |               | DOCUMENT NU  | JMBER      |              |          | DOC TYPE | DOC PART  | REVISION | 1   |
|   |                       | 1 PLACE                   | ± 0.2    | <sup>'5</sup>   I | DRWN:               | BTEJA            |                  | 2016/02/29    | -            | 74754      | 0102         |          | DCD      | A CV      | 11       |     |
|   |                       | 0 PLACES                  | ±        | 1                 | APPR:               | RCHEN08          |                  | 2016/03/08    |              | 14134      | ·U 1U3       |          | PSD      | ASY       | U        |     |
|   |                       | DRAFT WHERE /             | APPLICAB | LE                | THIRD ANG           | SLE PROJECTION   | DRAWING          | SERIES        | MATERIAL NUM | /BER       | CUSTOMER     |          |          | SHEET     | NUMBER   | 1   |
|   |                       | MUST RE<br>WITHIN DIME    |          |                   |                     |                  | D-SIZE           | 74754         | SEE P/N      | TABLE      |              |          |          | 4 0       | OF 8     | P   |
| 8 |                       | 7                         |          |                   | 6                   |                  | 5                |               | 4            |            | 3            |          | 2        |           | 1        | _   |