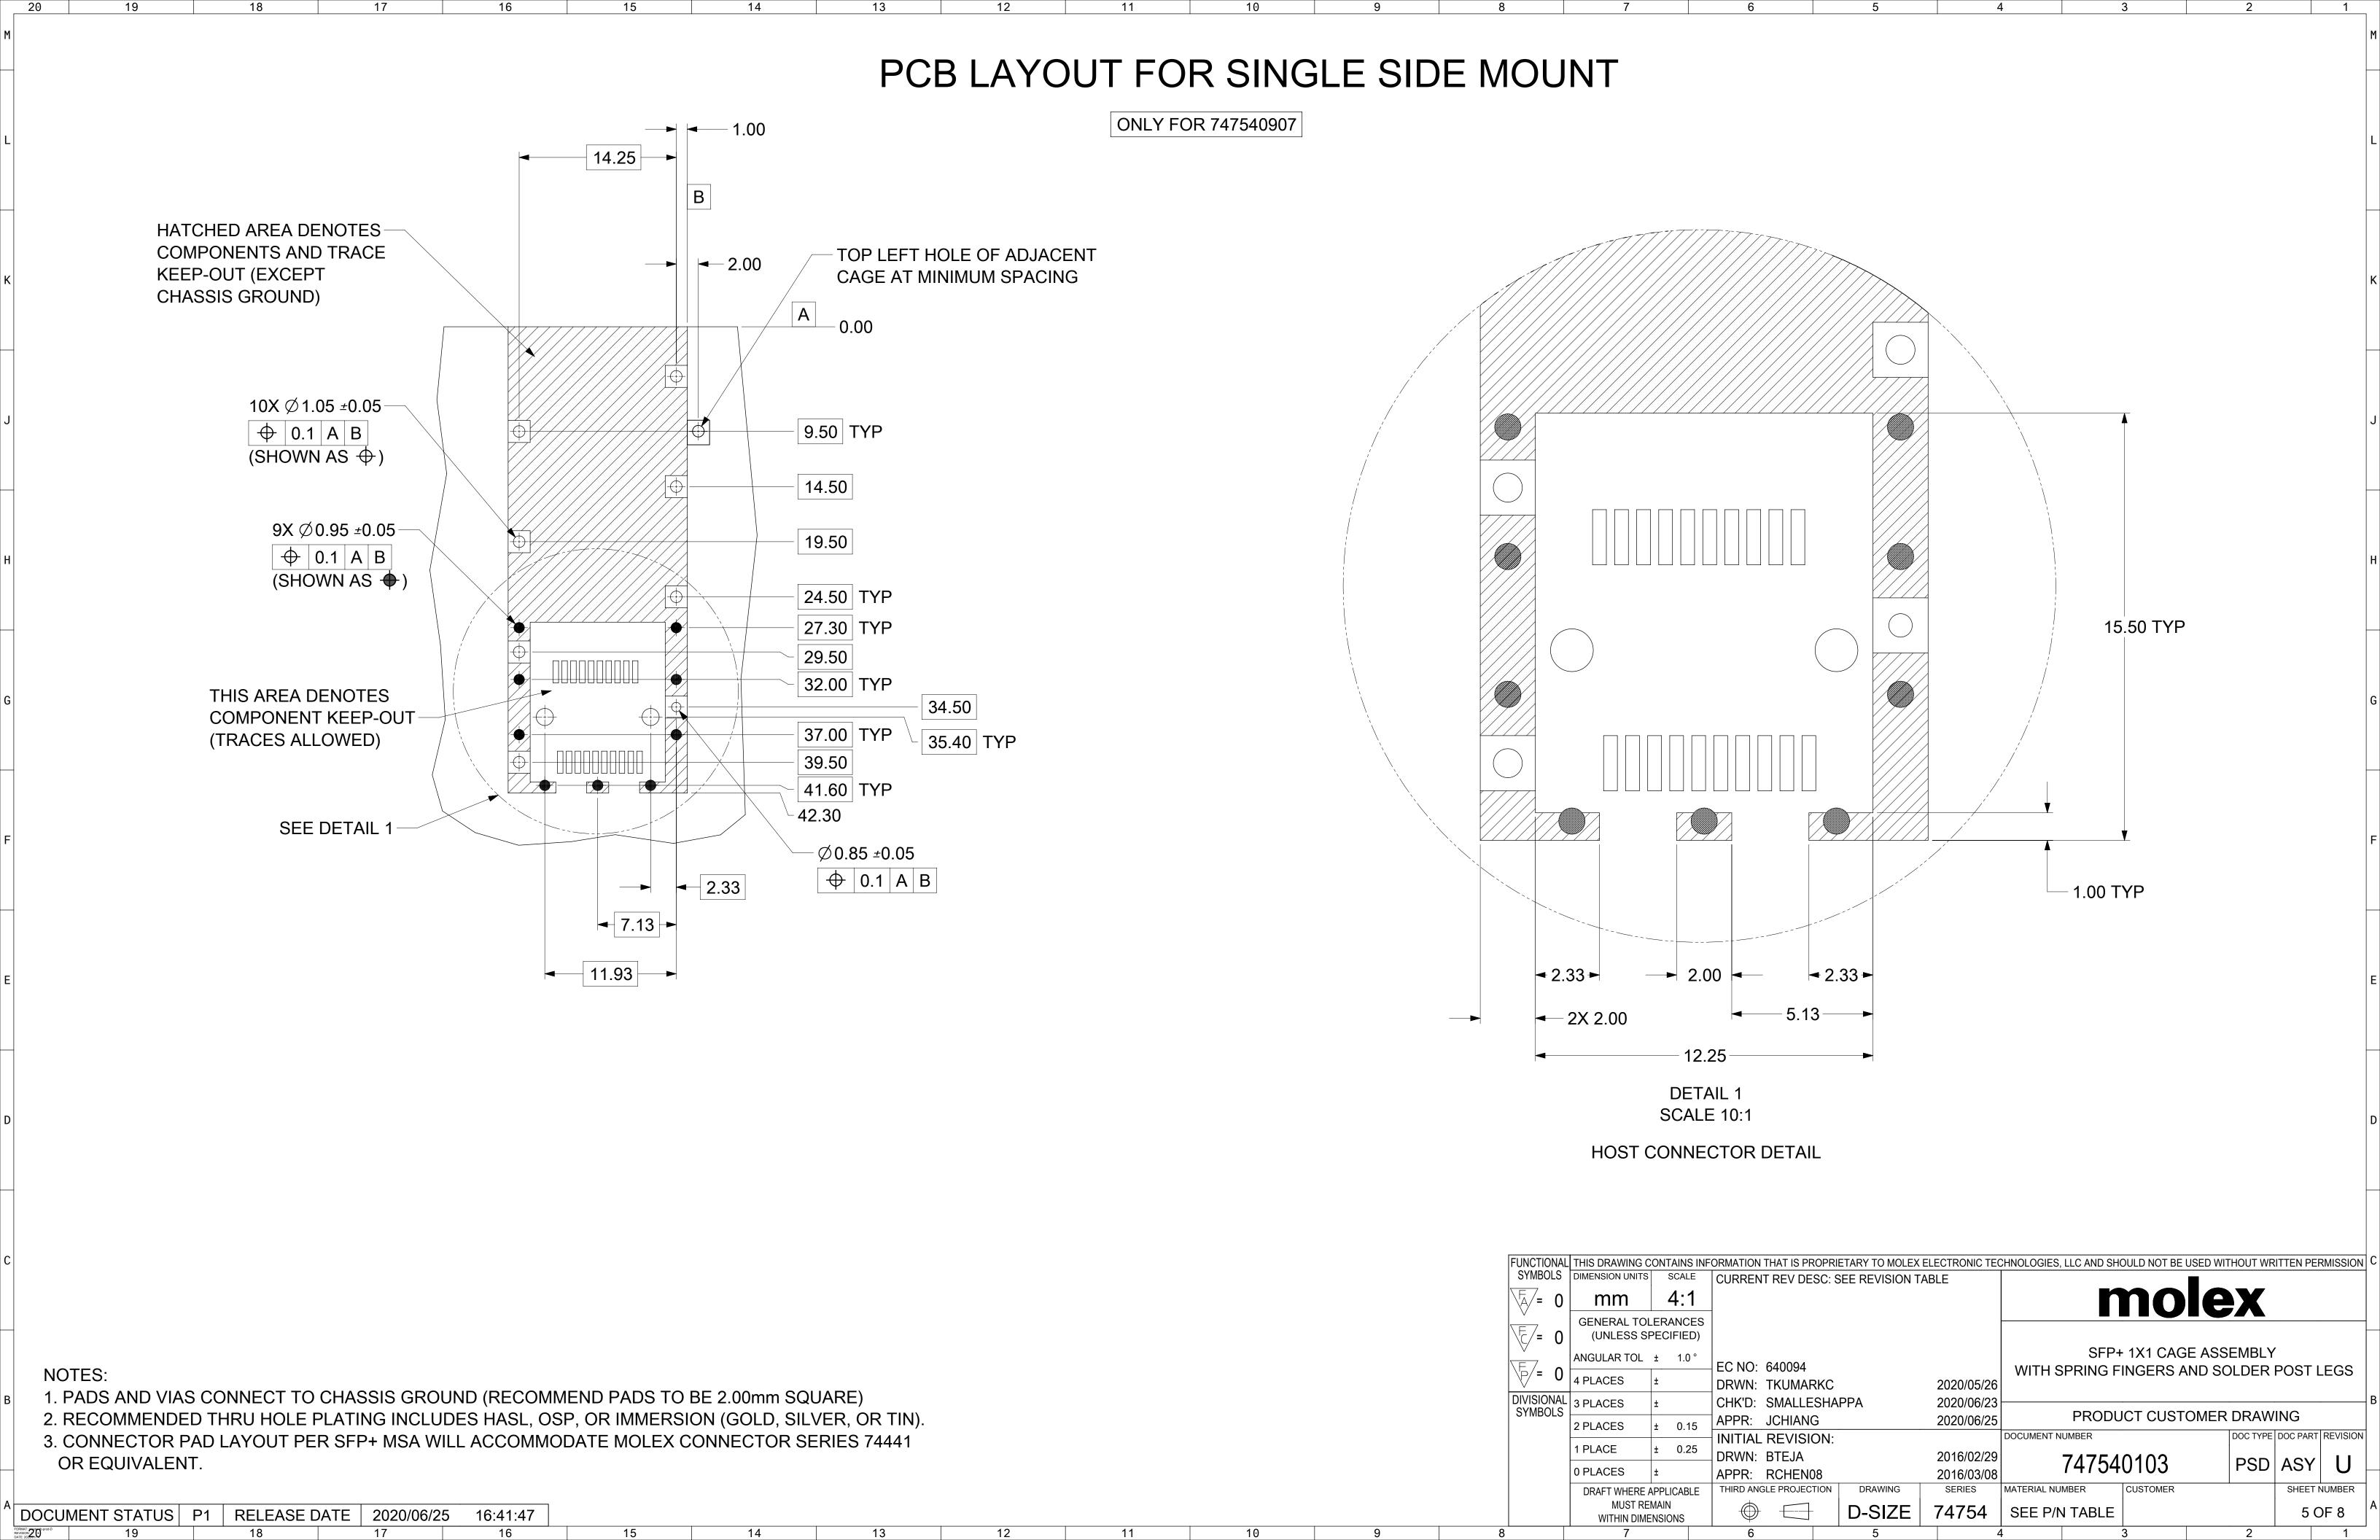

## PCB LAYOUT FOR SINGLE SIDE MOUNT

HOST CONNECTOR DETAIL

NOTES:

1. PADS AND VIAS CONNECT TO CHASSIS GROUND (RECOMMEND PADS TO BE 2.00mm SQUARE)

RECOMMENDED THRU HOLE PLATING INCLUDES HASL, OSP, OR IMMERSION (GOLD, SILVER, OR TIN).
 CONNECTOR PAD LAYOUT PER SFP+ MSA WILL ACCOMMODATE MOLEX CONNECTOR SERIES 74441
 OR EQUIVALENT.