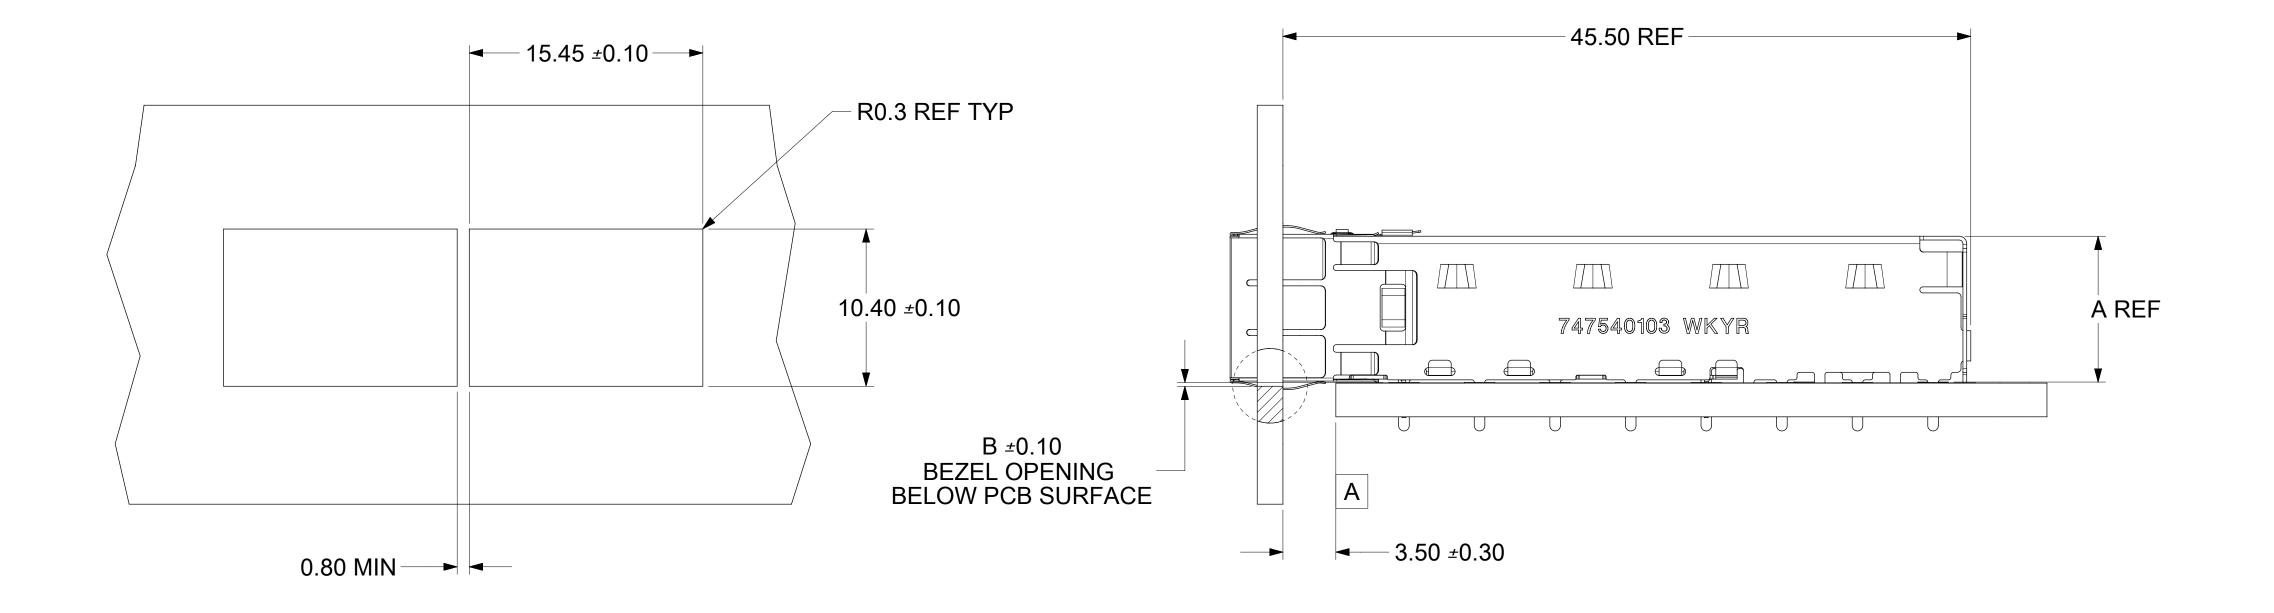

## BEZEL AND BOARD POSITION DIMENSIONS FOR SINGLE SIDE MOUNTING (SPRING FINGER)

| SFP+ 1X1 CAGE |        |       |  |  |  |  |  |  |  |  |
|---------------|--------|-------|--|--|--|--|--|--|--|--|
| PART NO.      | DIME A | DIM B |  |  |  |  |  |  |  |  |
| 747540103     | 9.47   | 0.43  |  |  |  |  |  |  |  |  |
| 747540120     | 9.47   | 0.43  |  |  |  |  |  |  |  |  |
| 747540134     | 9.65   | 0.25  |  |  |  |  |  |  |  |  |
| 747540135     | 9.65   | 0.25  |  |  |  |  |  |  |  |  |
| 747540906     | 9.47   | 0.43  |  |  |  |  |  |  |  |  |
| 747540907     | 9.47   | 0.43  |  |  |  |  |  |  |  |  |
| 747540909     | 9.47   | 0.43  |  |  |  |  |  |  |  |  |