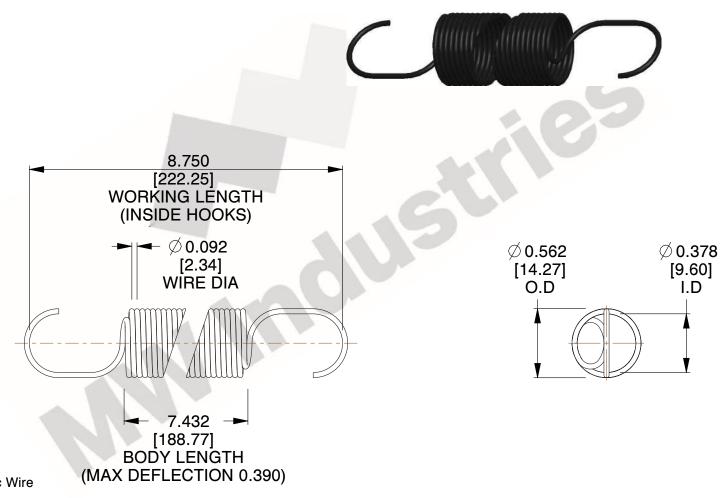

## NOTES:

1. Material: Music Wire

2. Finish: Zinc

3. Sugg Max. Load: 46.000 (lbs)

4. Deflection: 0.390 (in)

5. All Drawing Dimensions are in Inches [mm]

6. Coil Count

www.mwcomponents.com 800.237.5225