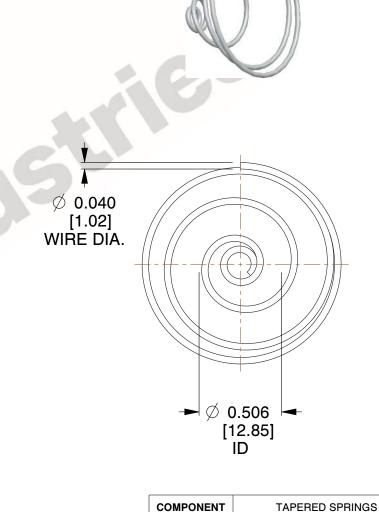

## **NOTES:**

1. Material: Stainless Steel

2. Total Coils: 4.000

3. Solid Height: 0.450 (in)

4. Finish: ZINC 5. Ends: Closed

6. All Drawing Dimensions are in Inches [mm]

This file and any associated information and specifications are provided for reference and evaluation purposes only, and is subject to change without notice. MW Industries makes no representations, warranties or guarantees as to the appropriateness, accuracy, completeness, or suitability for any purpose, of the file, information or specifications. You are solely responsible for the use of the file, information or specifications.

SCALE

1.700

,

**TA-2204CS** 

**TAPERED SPRINGS** 

UNIT

INCH [mm]

SHEET 1 of 1