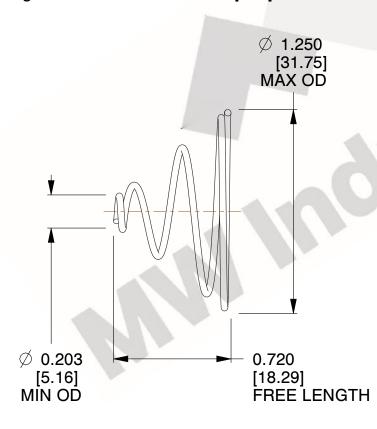

## **NOTES:**

1. Material: Stainless Steel

2. Total Coils: 4.000

3. Solid Height: 0.450 (in)

4. Finish: ZINC 5. Ends: Closed

6. All Drawing Dimensions are in Inches [mm]

This file and any associated information and specifications are provided for reference and evaluation purposes only, and is subject to change without notice. MW Industries makes no representations, warranties or guarantees as to the appropriateness, accuracy, completeness, or suitability for any purpose, of the file, information or specifications. You are solely responsible for the use of the file, information or specifications.

SCALE

1.700

,

**TA-2204CS** 

**TAPERED SPRINGS** 

UNIT

INCH [mm]

SHEET 1 of 1