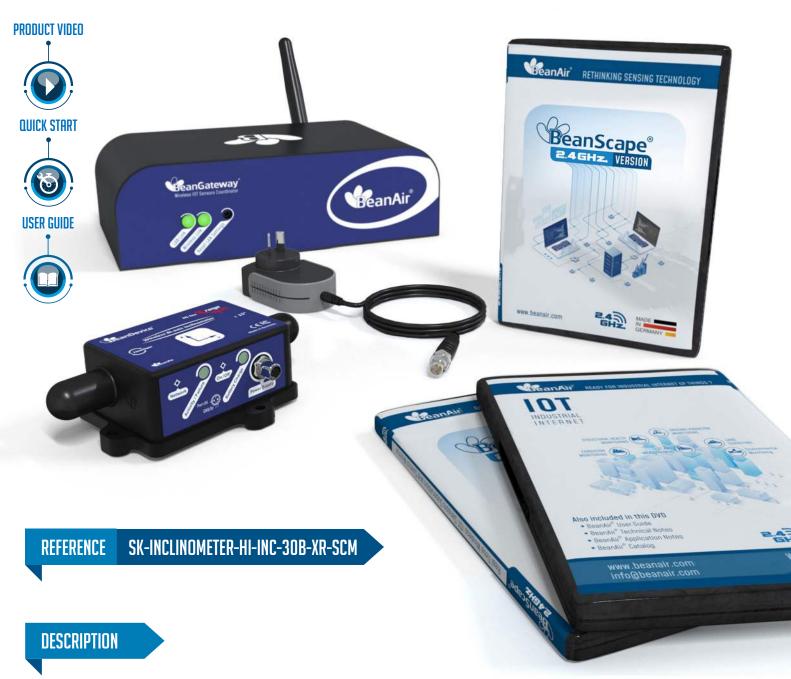

## STARTERKIT

#### **WIRELESS IOT INCLINOMETER SENSOR**

This wirelesss IOT inclinometer starterkit includes everything you need to setup quickly your inclination / tilt monitoring application:

- Wireless Receiver/Gateway with LAN Output (Ref: BeanGateway® Indoor)
- Wireless inclinometer sensor with screw mounting base, measurement range ±30° ( ref: BeanDevice® 2.4GHZ HI-INC X-Range ±30 degree )
- Free software to collect and display in real-time data measurement from the vibration sensor (Ref: BeanScape® 2.4GHZ version)
- AC/DC Power Adapter (US or EUR or UK plugs) for charging the battery or to be used constantly