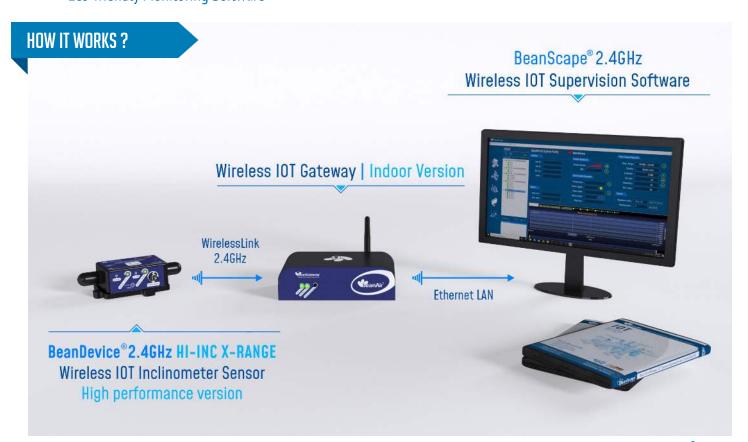

#### **WIRELESS IOT INCLINOMETER SENSOR**

This wirelesss IOT inclinometer starterkit includes everything you need to setup quickly your inclination / tilt monitoring application:

- Wireless Receiver/Gateway with LAN Output (Ref: BeanGateway® Indoor)
- Wireless inclinometer sensor with screw mounting base, measurement range ±30° ( ref: BeanDevice® 2.4GHZ HI-INC X-Range ±30 degree )
- Free software to collect and display in real-time data measurement from the vibration sensor (Ref: BeanScape® 2.4GHZ version)
- AC/DC Power Adapter (US or EUR or UK plugs) for charging the battery or to be used constantly

#### **WEBLINKS TO PRODUCTS**

- Wireless Inclinometer Sensor
- Wireless Receiver/Gateway
- Eco-friendly Monitoring Software