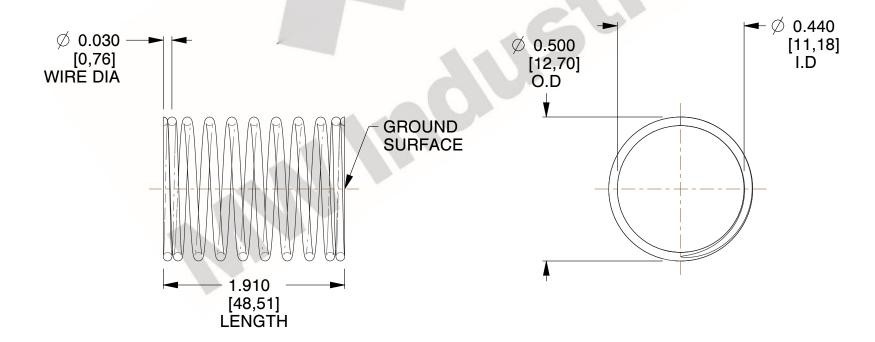

## **NOTES:**

1. Material: Music Wire 2. Finish: Glod Irridite

3. Ends: Closed and Ground

4. Total Coils: 10.000

5. Sugg. Max. Deflection: 0.460 (in) 6. Sugg. Max. Load : 2.300 (lbs)

7. All Drawing Dimensions are in Inches [mm]

3.000

SCALE

11772

COMPONENT

**COMPRESSION SPRINGS** 

UNIT INCH [mm]

**SPRINGS** 

SHEET 1 of 1