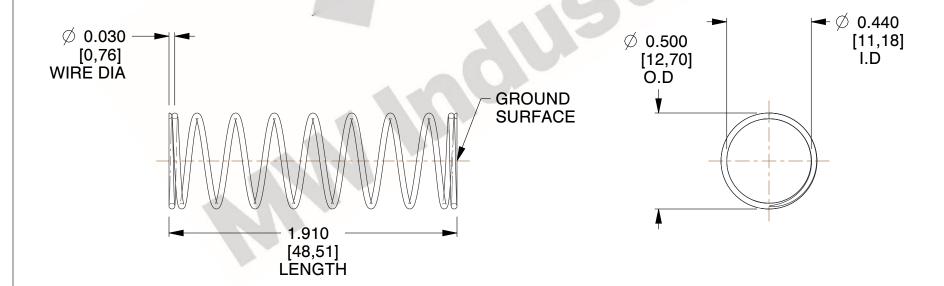

## **NOTES:**

1. Material : Stainless Steel

2. Finish: Glod Irridite

3. Ends: Closed and Ground

4. Total Coils: 10.000

5. Sugg. Max. Deflection : 0.670 (in)6. Sugg. Max. Load : 2.300 (lbs)

7. All Drawing Dimensions are in Inches [mm]