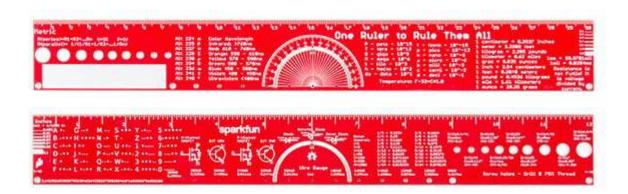

## SparkFun PCB Ruler - 12 Inch TOL-15295

One ruler to rule them all. This is a basic 12 inch ruler, but made from a PCB. We have included a lots of useful information on each side of the ruler that you might use on a daily basis including Wire Gauge holes, transistor diagrams, common fractions, Roman numerals, and metric to imperial conversions. Most importantly, the ruler provides you with a straight line and centimeter markings one side and inch markings on the other side.

You'll also find a small protractor in the middle for all your angle measurement needs. While we figured you have a fairly good idea how to use a ruler we do have a tutorial to explain all the information you'll see!

## **FEATURES**

- 12 inch PCB ruler with markings down to 0.05" or 1/32"
- 30.48 cm PCB ruler with markings down to 0.1mm
- Electrical Equations such as Ohm's Law and Parallel Resistors
- Keyboard Alt Codes
- Color Wavelengths
- Protractor
- Metric Prefix Summary Chart
- Metric conversions
- Morse Code
- Transistor Diagrams
- Roman Numerals
- Fraction Summary
- Wire Guage Chart
- Tap and Drill Chart
- Size: 12"x 1.5"