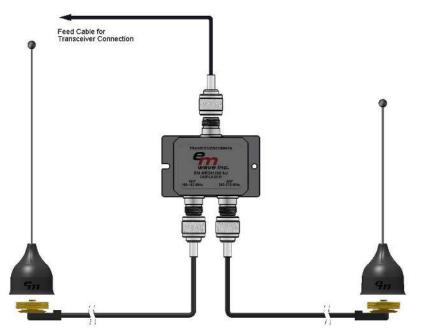

# Dual Band Duplexed Antenna Kit 108-174 MHz / 380-870 MHz

### Kit Includes:

- Duplexer (VHF/UHF-870 MHz)
- N (m) Connectors (3 ea.)
- ➤ Low Loss 195 NMO Cable (1 ea.)
- > RG-58/U NMO Cable (1 ea.)
- Field Tunable Antennas
  - EM-MX0108-FT (2 ea.)
- RG-58/U Feed Cable (1 ea.)
- Installation Instructions

Transceiver Feed Cable Connector (sold separately)