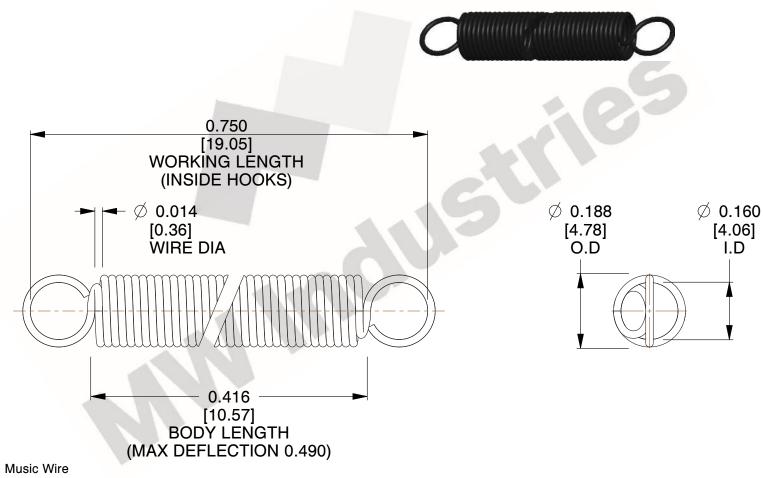

NOTES:

1. Material: Music Wire

2. Finish:

3. Sugg Max. Load: 0.550 (lbs) 4. Sugg Max. Deflection: 0.490 (in)

5. All Drawing Dimensions are in Inches [mm]

6. Coil C

This file and any associated information and specifications are provided for reference and evaluation purposes only, and is subject to change without notice. MW Industries makes no representations, warranties or guarantees as to the appropriateness, accuracy, completeness, or suitability for any purpose, of the file, information or specifications. You are solely responsible for the use of the file, information or specifications.

SCALE 3.000

COMPONENT **SPRINGS** UNIT **ZZ3-11** INCH [mm] SHEET **EXTENSION SPRINGS** 1 of 1