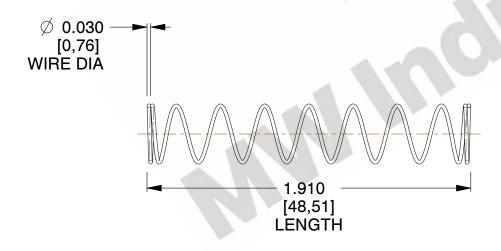

## **NOTES:**

Material : Hard Drawn
 Finish : Glod Irridite

3. Ends: Closed

4. Total Coils: 10.000

Sugg. Max. Deflection: 0.830 (in)
 Sugg. Max. Load: 2.300 (lbs)

7. All Drawing Dimensions are in Inches [mm]