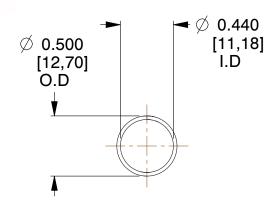

## **NOTES:**

Material : Hard Drawn
 Finish : Glod Irridite

3. Ends: Closed

4. Total Coils: 10.000

Sugg. Max. Deflection: 0.830 (in)
 Sugg. Max. Load: 2.300 (lbs)

7. All Drawing Dimensions are in Inches [mm]