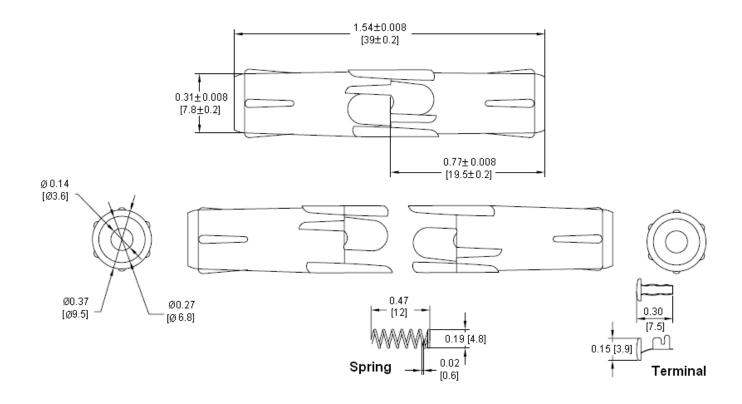

Contact factory for those not listed above.

**Mechanical Dimensions: Inches [mm]** 