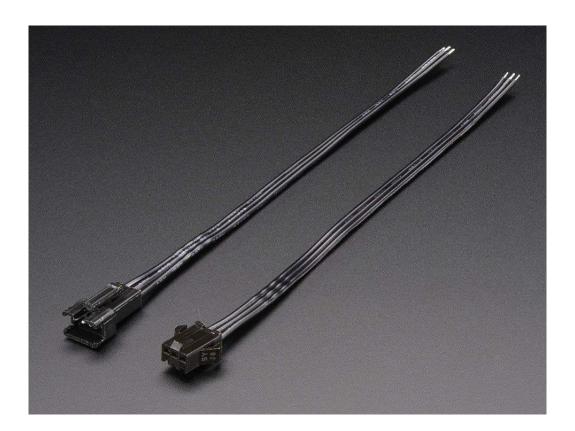

## . Description

These 3-wire cables are 163mm (6.4") long and come as a set. One cable has a JST SM type connector plug on the end. The other cable has a matching JST SM type receptacle connector. They are good for whenever you have 3 wires you want to be able to plug and unplug. We like the solid and compact nature of these connectors and the latch that keeps the cable from coming apart easily. For more information, check the JST SM connector datasheet

Each order receives one of each connector. Wires are 22 American wire gauge.

## . Technical Details

- o JST SM plug + receptacle connector: JST SM connector datasheet
- Length: 163mm / 6.4"
  Weight (female / male): 2.6g / 2.8g