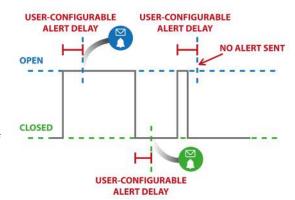

The Wireless Alert CM monitors whether a volt-free contact, such as a relay or volt-free switch is open or closed. The device body can be secured in position using an adhesive pad (supplied) and is provided with 1.5m of cable with bare ends, ready to connect to your equipment or switch. The device can be set to trigger a notification email, sent to a user-selected address, if the monitored contact opens, closes, or both. The user can also configure delays (between 1 minute and 12 hours), whereby the contact must remain opened or closed for a certain period of time before an alert is sent. In addition to this, the device can send a scheduled summary email detailing number of alert events, percentage of contact open and closed time, and battery level.