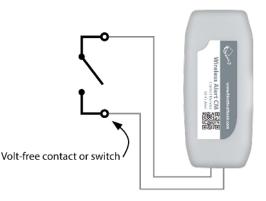

# **Wireless Alert CM**

Wireless Alert CM is a battery-powered device that can be connected to a volt-free contact and will send a warning email when it detects that the contact has opened or closed. Simply select your settings and connect to your Wi-Fi network using the FilesThruTheAir mobile app. Files thru the air

The Wireless Alert CM monitors whether a volt-free contact, such as a relay or volt-free switch is open or closed. The device body can be secured in position using an adhesive pad (supplied) and is provided with 1.5m of cable with bare ends, ready to connect to your equipment or switch. The device can be set to trigger a notification email, sent to a user-selected address, if the monitored contact opens, closes, or both. The user can also configure delays (between 1 minute and 12 hours), whereby the contact must remain opened or closed for a certain period of time before an alert is sent. In addition to this, the device can send a scheduled summary email detailing number of alert events, percentage of contact open and closed time, and battery level.

# DO NOT CONNECT TO MAINS VOLTAGE.

The Wireless Alert CM is designed to monitor volt-free contacts only. If you are unsure, do not connect this product and seek professional advice.