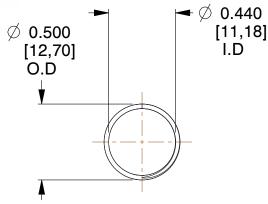

## **NOTES:**

1. Material : Music Wire 2. Finish : Glod Irridite

3. Ends: Closed and Ground

4. Total Coils: 10.000

Sugg. Max. Deflection: 1.700 (in)
Sugg. Max. Load: 2.300 (lbs)

7. All Drawing Dimensions are in Inches [mm]