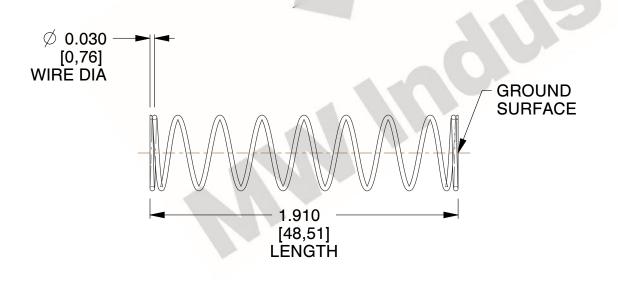

## **NOTES:**

1. Material : Music Wire 2. Finish : Glod Irridite

3. Ends: Closed and Ground

4. Total Coils: 10.000

Sugg. Max. Deflection: 1.700 (in)
Sugg. Max. Load: 2.300 (lbs)

7. All Drawing Dimensions are in Inches [mm]