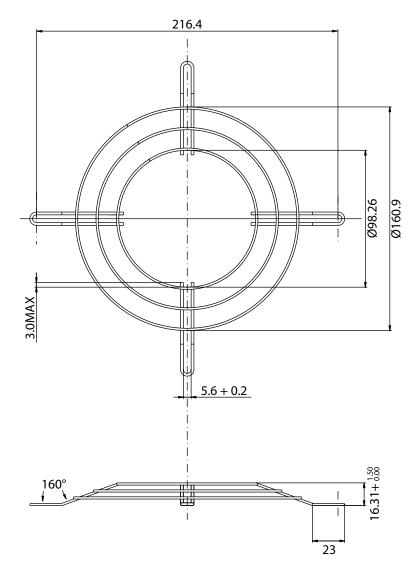

## NOTES:

- 1. MATERIAL: C1008 BRIGHT BASIC WIRE
- 2. FINISH: BRIGHT NICKEL CHROME PLATING
- 3.  $0.35 \pm 0.05$  DEPTH OF SERRATIONS ON WIRE
- 4. RING:  $\emptyset$ 1.6 ± 0.1mm RIB:  $\emptyset$ 2.0 ± 0.1mm
- 5. GENERAL TOLERANCE UNLESS NOTED IS  $\pm$  0.76mm
- 6. RoHS COMPLIANT

## **CONTROLLED**

|           | Dim<br>range<br>(mm) | Tolerance<br>+/-<br>(mm) | Qualtek Electronics Corp.<br>FAN-S DIVISION |                |                   |  |
|-----------|----------------------|--------------------------|---------------------------------------------|----------------|-------------------|--|
|           |                      |                          | Part Number: 08                             | 190            | RoHS<br>Compliant |  |
| C         | )-5                  | 0.1                      | Description: WIRE FORM FAN GUARD (176mm)    |                |                   |  |
| 5-        | -16                  | 0.15                     |                                             |                |                   |  |
| 16        | 5-64                 | 0.2                      |                                             | UNIT: mm       | REV: B            |  |
| 64        | 64-250 0.4           |                          |                                             |                |                   |  |
| 250       | 1000                 | 0.5                      | Drawn / Date                                | Checked / Date | Approved / Date   |  |
| 250-1000  |                      | 0.5                      | B. ZHANG                                    | 04-01-03       | JJH / 04-01-03    |  |
| 1000-1500 |                      | 1.0                      | 04-01-03                                    |                |                   |  |