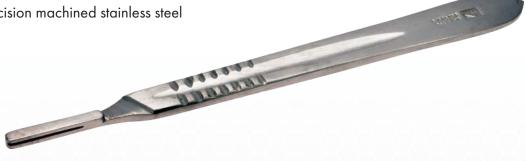

## Scalpel Blade Handle Stainless Steel #4

Item # 44033

- #4 size handle is specifically designed to fit #23 blade style
- Makes loading blades easy
- Perfectly balanced and precision machined stainless steel
- Fluted finger grips