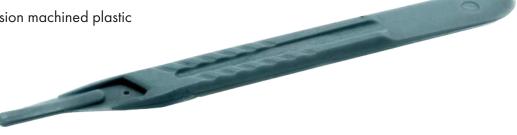

## Scalpel Blade Handle Plastic #4

Item # 44032

- #4 size handle is specifically designed to fit #23 blade style
- Makes loading blades easy
- Perfectly balanced and precision machined plastic
- Fluted finger grips