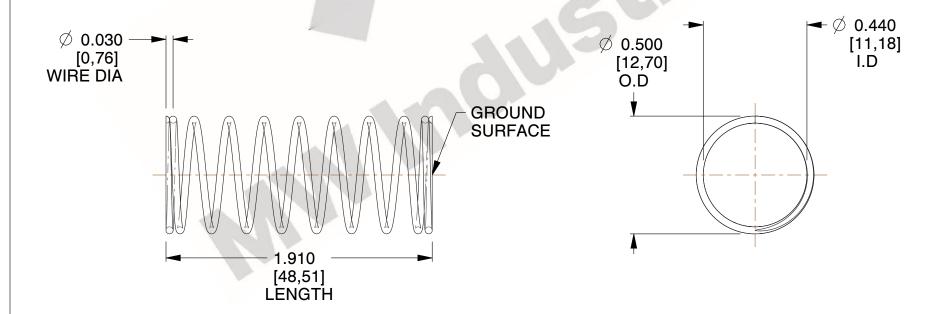

## **NOTES:**

1. Material : Music Wire 2. Finish : Glod Irridite

3. Ends: Closed and Ground

4. Total Coils: 10.000

Sugg. Max. Deflection: 0.680 (in)
 Sugg. Max. Load: 2.300 (lbs)

7. All Drawing Dimensions are in Inches [mm]