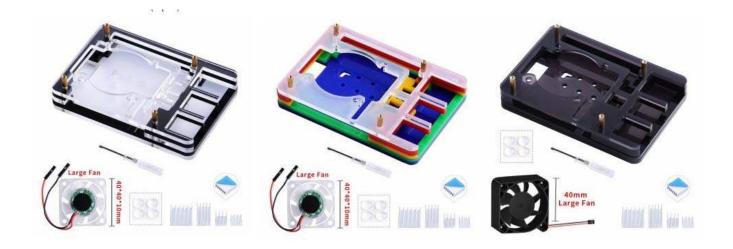

#### It has several different versions.

- Colorful Case with Single Fan
- Black Case with Single Fan
- Black and Transparent Case with Single Fan