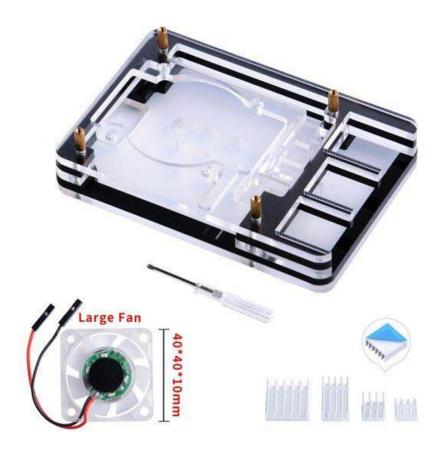

This 5-layer acrylic case is made of acrylic material and it is compatible with ICE tower cooler.

It contains a 4010 fan and aluminum heat sinks for Raspberry Pi 4B.

## **Part List**

- 1 x 5-Layer Acrylic case
- 1 x 4010 Fan kit(screws and nuts)
- 1 x mini screwdriver
- 1 x Anti-slipper pads
- 1 x Aluminum heat sinks(4 pcs)