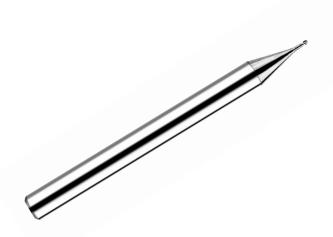

## **CBN** cutter

Long-lasting high precision CBN endmill for mold steel. Applicable for working material Mold Steel HRC 50-68 finishing machining. Radius tolerance:  $\pm 0.003$ mm; Flute diameter tolerance:  $\pm 0/0.01$ mm

## **Cutter specification**

• P/N: **DK00602ZO** 

• Specification: R0.3xFL3-CBN

Shank diameter: 4mm

• Working material: Mold steel HRC 50-68

• Radius tolerance: ±0.003mm

Flute diameter tolerance: +0/ -0.01mm

• Total length: 50mm