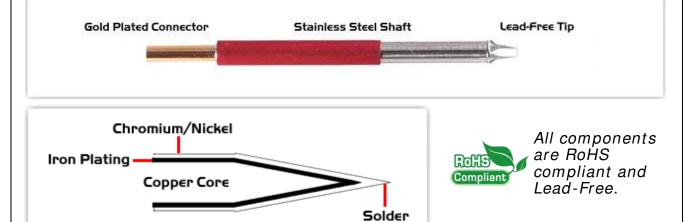

## Material Composition

<sup>1</sup> Easy Braid Co. tip cartridges will typically idle within a temperature range of +/-1.1°C. However, there is variation in idle temperature across tip geometries within an individual temperature series. Easy Braid Co. offers a wide variety of tip geometries from 0.25mm fine point tip to 5mm chisel. The length and geometry of a tip will have an influence on the tip idle temperature. To accurately measure idle temperature it will depend greatly on the measurement method, technique and equipment used. Two different methods or the use of alternative equipment will produce different test results.

 $<sup>2\,</sup>$  Please refer to  $\underline{\text{http://www.rohs.gov.uk}}$  for details on RoHS Compliance.