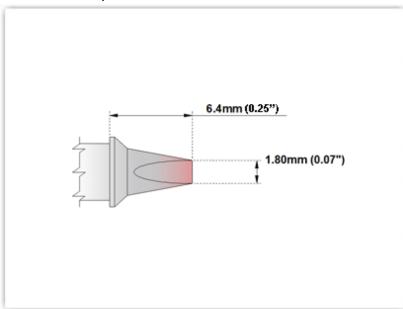

## ETM80CP201

Chisel 30° 1.80mm (0.07")

Tip Style: Chisel 30°
Tip Width: 1.80mm (0.07")
Tip Length: 6.40mm (0.25")

80 Type Cartridge<sup>1</sup>: 420°C - 475°C

RoHS Compliant<sup>2</sup> / Lead Free: YES

For Use With: EB-5000S-1, EB-5000S-2