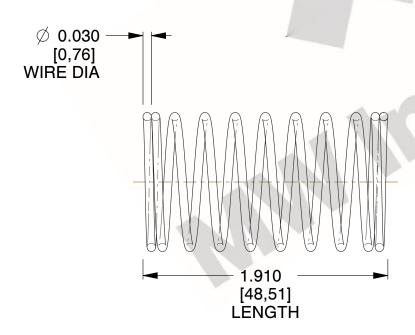

## **NOTES:**

1. Material: Stainless Steel

2. Finish: Glod Irridite

3. Ends: Closed

4. Total Coils: 10.000

Sugg. Max. Deflection: 0.610 (in)
 Sugg. Max. Load: 2.300 (lbs)

7. All Drawing Dimensions are in Inches [mm]