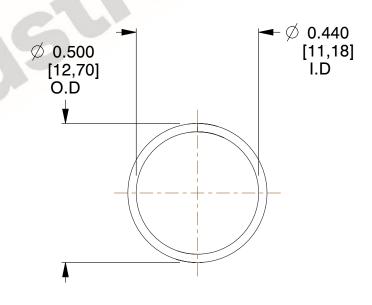

## **NOTES:**

1. Material: Stainless Steel

2. Finish: Glod Irridite

3. Ends: Closed

4. Total Coils: 10.000

Sugg. Max. Deflection: 0.610 (in)
 Sugg. Max. Load: 2.300 (lbs)

7. All Drawing Dimensions are in Inches [mm]