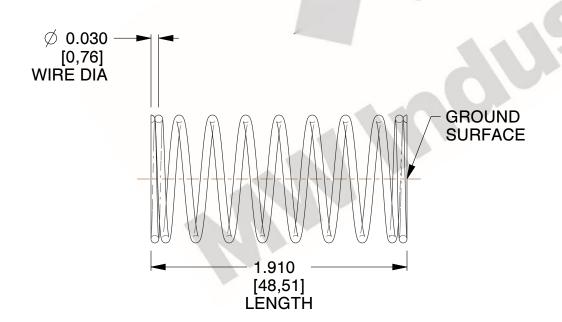

## **NOTES:**

1. Material: Music Wire 2. Finish: Glod Irridite

3. Ends: Closed and Ground

4. Total Coils: 10.000

5. Sugg. Max. Deflection: 0.630 (in) 6. Sugg. Max. Load : 2.300 (lbs)

7. All Drawing Dimensions are in Inches [mm]