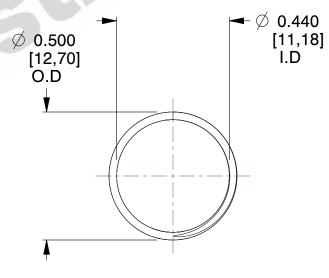

## **NOTES:**

1. Material: Music Wire 2. Finish: Glod Irridite

3. Ends: Closed and Ground

4. Total Coils: 10.000

5. Sugg. Max. Deflection: 0.630 (in) 6. Sugg. Max. Load : 2.300 (lbs)

7. All Drawing Dimensions are in Inches [mm]