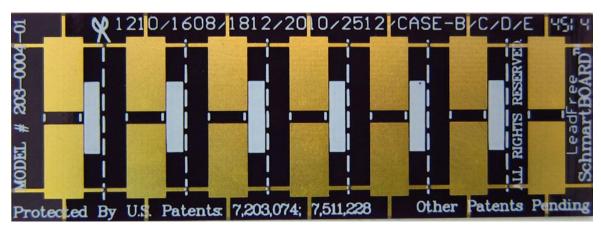

## 203-0004-01 4 Pack of SchmartPatch for 1210, 1608, 2010, 2512 and CASE-B/C/D/E

SchmartPatch allows you to add components to or replace components on any substrate such as a PCB(Printed Circuit Board). This SchmartPatch board allows you to cut off a pad, stick it on to the surface (with the adhesive already on the back of the SchmartPatch) and then solder a component onto the SchmartPatch. There are also pads to solder jumper wires to make the electrical connection. This board has 7 pads that can be cut off as needed. Each of these pads support all components in any of the following package footprints: 1210, 1608, 2010, 2512, CASE-B/C/D/E. 4 SchmartPatches are included.