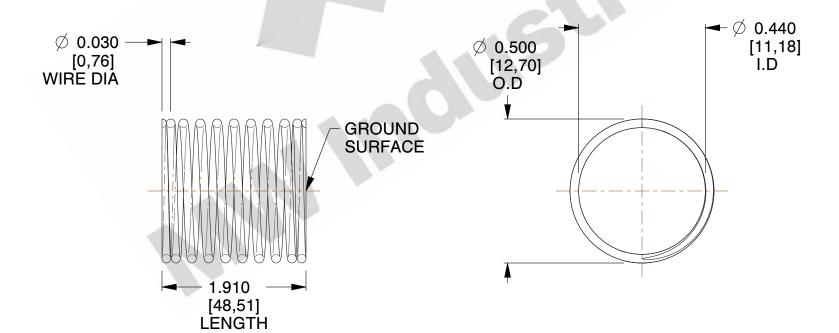

## **NOTES:**

1. Material: Stainless Steel

2. Finish: Glod Irridite

3. Ends: Closed and Ground

4. Total Coils: 10.000

5. Sugg. Max. Deflection: 0.200 (in)

6. Sugg. Max. Load : 2.300 (lbs)

7. All Drawing Dimensions are in Inches [mm]