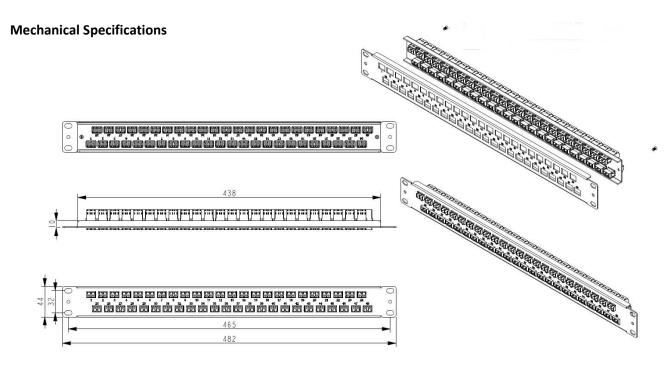

## C-1U48ALCDS2

19-inch Rack Mount 1U Patch Panel with 48 APC LC Duplex, Single-Mode OS2

### **Features**

- OS2 Standard
- 1U 19" Rack Mount Chassis
- 48x APC LC Connectors



# **Product Description**

This is an ALC/ALC fiber optic 19-inch 1U patch panel chassis with 48 ALC Duplex In and 48 ALC Duplex Out, single-mode duplex OS2. It is a highly flexible fiber management unit that can be used stand-alone. Additionally, we also supply high-quality ALC cassettes designed to reduce installation time and cost for optical network infrastructures in the premises environment. All of our products are 100% guaranteed to work, providing you a cost effective solution for all of your network upgrade needs.



Unit: mm

Material: SPCC, painted black color

#### **About ProLabs**

Our experience comes as standard; for over 15 years ProLabs has delivered optical connectivity solutions that give our customers freedom and choice through our ability to provide seamless interoperability. At the heart of our company is the ability to provide state-of-the-art optical transport and connectivity solutions that are compatible with over 90 optical switching and transport platforms.

# **Complete Portfolio of Network Solutions**

ProLabs is focused on innovations in optical transport and connectivity. The combination of our knowledge of optics and networking equipment enables ProLabs to be your single source for optical transport and connectivity solutions from 100Mb to 400G while providing innovative solu