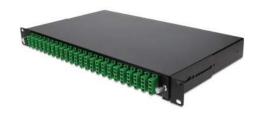

## C-1U48ALCDS2

19-inch Rack Mount 1U Patch Panel with 48 APC LC Duplex, Single-Mode OS2

# **Product Description**

This is an ALC/ALC fiber optic 19-inch 1U patch panel chassis with 48 ALC Duplex In and 48 ALC Duplex Out, single-mode duplex OS2. It is a highly flexible fiber management unit that can be used stand-alone. Additionally, we also supply high-quality ALC cassettes designed to reduce installation time and cost for optical network infrastructures in the premises environment. All of our products are 100% guaranteed to work, providing you a cost effective solution for all of your network upgrade needs.