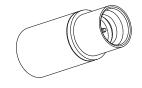

## **SMP Terminations**

With emergence of 5G market, the SMP interfaces become more popular. Midwest Microwave is now offering its SMP terminations through distribution to compliment variety of SMP connectors offerings of its sister brand Johnson. Midwest Microwave is a leader in microwave components manufacturing and utilizes its QPL design and manufacturing expertise into the SMP terminations.

## **Features**

- DC to 18 GHz operation
- Interface per MIL-STD-348A, SMP series
- Compliments Johnson's SMP offering for 5G market
- SMP terminations made by M39030 qualified manufacturer

| Describtion            | Part Number        |
|------------------------|--------------------|
| nondrocod              | IOGUUDAL AIR L     |
| SMP Female Termination | 40-9MP-01-9012-MAT |
| - (584.)<br>[504.]     |                    |