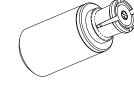

## **SMP Terminations**

With emergence of 5G market, the SMP interfaces become more popular. Midwest Microwave is now offering its SMP terminations through distribution to compliment variety of SMP connectors offerings of its sister brand Johnson. Midwest Microwave is a leader in microwave components manufacturing and utilizes its QPL design and manufacturing expertise into the SMP terminations.

## **Features**

- DC to 18 GHz operation
- Interface per MIL-STD-348A, SMP series
- Compliments Johnson's SMP offering for 5G market
- SMP terminations made by M39030 qualified manufacturer

| Describtion            | Part Number        |
|------------------------|--------------------|
| nondrocod              | IOGUUDAL AIR L     |
| SMP Female Termination | 40-9MP-01-9012-MAT |
| - (584.)<br>[504.]     |                    |