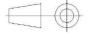

STRAIGHT JACK RECEPTACLE SOLDER LEGS - SMOOTH BORE

PAGE 1/2 ISSUE **04-01-17B** SERIES **SMP** PART NUMBER **R222426720** 

All dimensions are in mm.

| COMPONENTS                        | MATERIALS                           | PLATING (μm)                                         |
|-----------------------------------|-------------------------------------|------------------------------------------------------|
| Body Center contact Outer contact | STAINLESS STEEL<br>BERYLLIUM COPPER | GOLD 0.5 OVER NICKEL 2<br>GOLD 1.27 OVER NICKEL 1.27 |
| Insulator Gasket Others parts     | PTFE                                |                                                      |
| -                                 | -                                   | -                                                    |