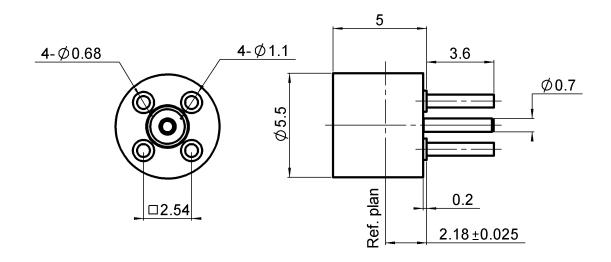

STRAIGHT JACK RECEPTACLE SOLDER LEGS - SMOOTH BORE

PAGE 1/2 ISSUE **04-01-17B** SERIES **SMP** PART NUMBER **R222426720** 

All dimensions are in mm.

| COMPONENTS                        | MATERIALS                           | PLATING (μm)                                         |
|-----------------------------------|-------------------------------------|------------------------------------------------------|
| Body Center contact Outer contact | STAINLESS STEEL<br>BERYLLIUM COPPER | GOLD 0.5 OVER NICKEL 2<br>GOLD 1.27 OVER NICKEL 1.27 |
| Insulator Gasket Others parts     | PTFE                                |                                                      |
| -                                 | -                                   | -                                                    |