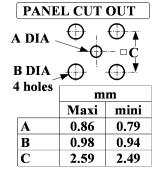

STRAIGHT JACK RECEPTACLE SOLDER LEGS - SMOOTH BORE

PAGE 1/2 ISSUE **04-01-17B** SERIES **SMP** PART NUMBER **R222426720** 

All dimensions are in mm.

| COMPONENTS                        | MATERIALS                           | PLATING (μm)                                         |
|-----------------------------------|-------------------------------------|------------------------------------------------------|
| Body Center contact Outer contact | STAINLESS STEEL<br>BERYLLIUM COPPER | GOLD 0.5 OVER NICKEL 2<br>GOLD 1.27 OVER NICKEL 1.27 |
| Insulator Gasket Others parts     | PTFE                                |                                                      |
| -                                 | -                                   | -                                                    |