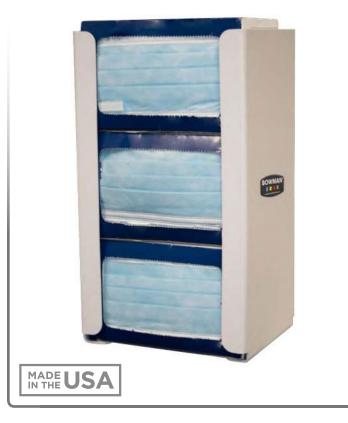

## Product Description:

- Face Mask Dispenser Triple
- · Holds three boxes of earloop or tie masks
- Keyholes for wall mounting
- Quartz Beige ABS Plastic

## **Dispenses**:

- Box(es) no larger than 7.80"W x 8.50"H x 5.50"D (17.2 cm x 21.6 cm x 14.0 cm)
- Box(es) no smaller than 6.75"W x 7.00"H x 4.13"D (10.9 cm x 17.8 cm x 10.5 cm)

### Package Specifications:

- Package Quantity: 6 per case
- 21"L x 17"W x 13"H (53.3 cm x 43.2 cm x 33.0 cm)
- 9.0 lbs (4.1 kg) approximated

**Product Specifications** (overall external dimensions):

- 8.01"W x 13.98"H x 5.83"D (20.3 cm x 35.5 cm x 14.8 cm)
- 1.1 lbs (0.5 kg) approximated