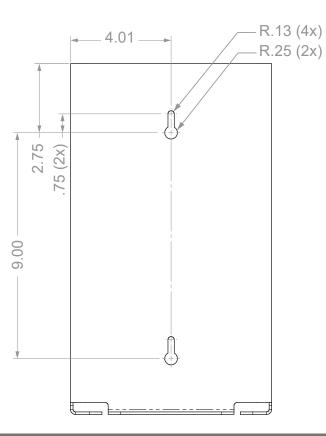

s three boxes of earloop or tie masks
- Keyholes for wall mounting
- Quartz Beige ABS Plastic

## Primary Area for Product Usage:

· Anywhere protective equipment products are needed

## **Dispenses**:

- Box(es) no larger than 7.80"W x 8.50"H x 5.50"D (17.2 cm x 21.6 cm x 14.0 cm)
- Box(es) no smaller than 6.75"W x 7.00"H x 4.13"D (10.9 cm x 17.8 cm x 10.5 cm)

### Package Specifications:

- Package Quantity: 6 per case
- 21"L x 17"W x 13"H (53.3 cm x 43.2 cm x 33.0 cm)
- 9.0 lbs (4.1 kg) approximated

**Product Specifications** (overall external dimensions):

- 8.01"W x 13.98"H x 5.83"D (20.3 cm x 35.5 cm x 14.8 cm)
- 1.1 lbs (0.5 kg) approximated

**Mounting Specifications:** 

## **Companion Products (each sold separately):**

• FM014-0212: Face Mask Dispenser - Quint (shown below)







BOWMAN Dispensers

# FM013-0212 Face Mask Dispenser – Triple Installation Instructions/Characteristics & Care

## Installation

Always mount dispensers securely prior to loading with product.



• Stack mask boxes so they dispense from the front of the dispenser.

## Parts included:

Dispenser

## Tools Required:

No tools required to assemble dispenser

FM013-0212 - Installation/Characteristics & Care

Information subject to change without notice. Dimensions are approximate. (Not to scale)

**Characteristics & Care ABS** Plastic

Designed for Long-Term, Heavy-Duty Applications

The combination of copolymers (Acrylonitrile, Butadiene, and Styrene) gives ABS an excellent combination of strength, rigidity, and toughness.

ABS is chemical, stress-crack resistant, dimensionally stable, and