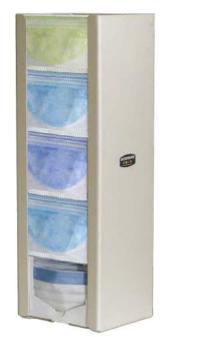

## **Companion Products (each sold separately):**

• FM014-0212: Face Mask Dispenser - Quint (shown below)

BOWMAN Dispensers