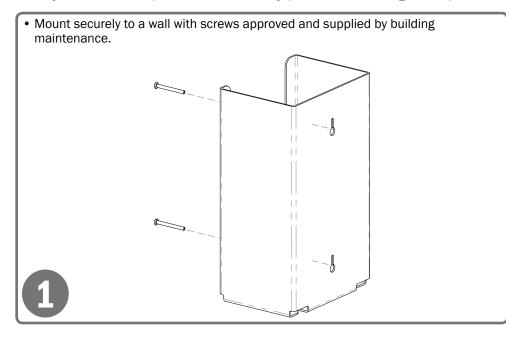

## Installation

Always mount dispensers securely prior to loading with product.

• Stack mask boxes so they dispense from the front of the dispenser.