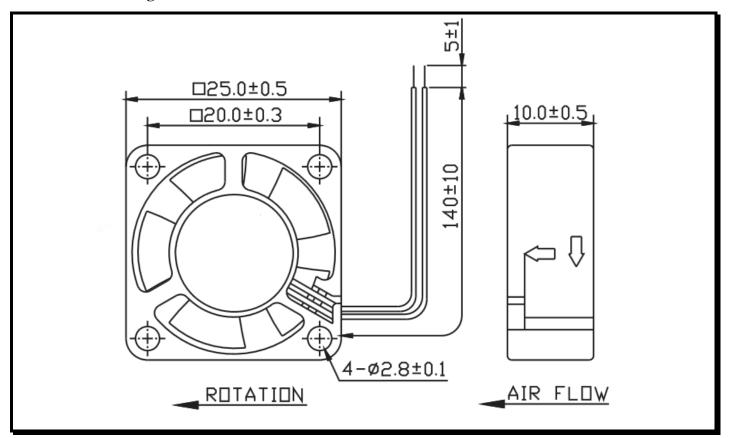

## **Mechanical Drawing:**

#### **Termination:**

 $140\pm10$  mm Lead wires, AWG 28, UL 1571

**Agency Approvals:** UL, CUL, TUV, CE