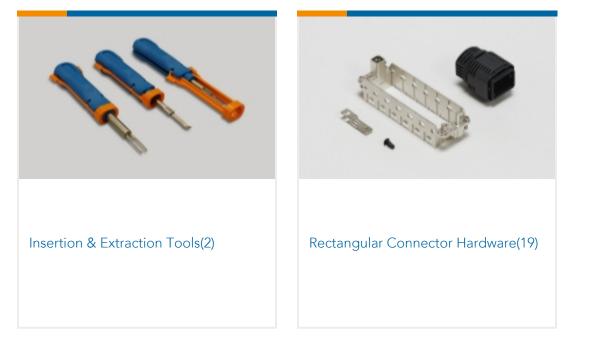

|              |             |



# Also in the Series | Rail D-Sub Backshells

# 1-2308265-8

Rectangular Connector Hardware, Quick Lock Pins, -40 – 90 °C [-40 – 194 °F], Rail D-Sub Backshells







# Customers Also Bought



| RLP73K 3A R13 1% 1K RL                            | QL SET FOR VARIANT B 9                    | RL73H 3A R11 1% 4K RL                                 | M12,REAR MOUNT,MALE,L,2P+PE,<br>SOLDER PCB            |
|---------------------------------------------------|-------------------------------------------|-------------------------------------------------------|-------------------------------------------------------|
| e TE                                              |                                           |                                                       | ETE                                                   |
| TE Part #152873<br>14-12 PIDG NYLON RT NO 8 WHITE | TE Part #2-2176339-8<br>CRGCQ 0603 1K8 1% | TE Part #8-2176371-8<br>RQ 0603 37K4 0.1% 1