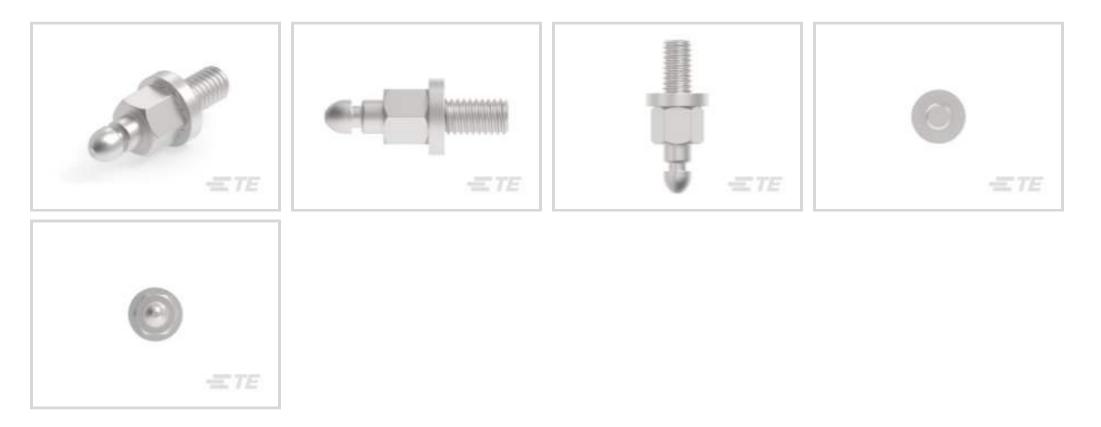

#### View on TE.com >

Connectors > Rectangular Connectors > Rectangular Connector Accessories > Rectangular Connector Hardware >

Quick Lock Pins for D-Sub with Threaded Inserts

Connector Hardware Type: Quick Lock Pins

Operating Temperature Range: -40 – 90 °C [-40 – 194 °F]

All Quick Lock Pins for D-Sub with Threaded Inserts (10)

# Features

**Mechanical Attachment** 

| Thread Size                                   | None                                  |  |  |
|-----------------------------------------------|---------------------------------------|--|--|
| Connector Hardware Type                       | Quick Lock Pins                       |  |  |
| Isage Conditions                              |                                       |  |  |
| Operating Temperature Range                   | -40 - 90 °C[-40 - 194 °F]             |  |  |
| FIL Rouse Directive 2011/65/511               | Compliant with Examptions             |  |  |
| EU RoHS Directive 2011/65/EU                  | Compliant with Exemptions             |  |  |
| EU ELV Directive 2000/53/EC                   | Not Yet Reviewed                      |  |  |
| China RoHS 2 Directive MIIT Order No 32, 2016 | Restricted Materials Above Threshold  |  |  |
|                                               | Restricted Materials / bove Threshold |  |  |