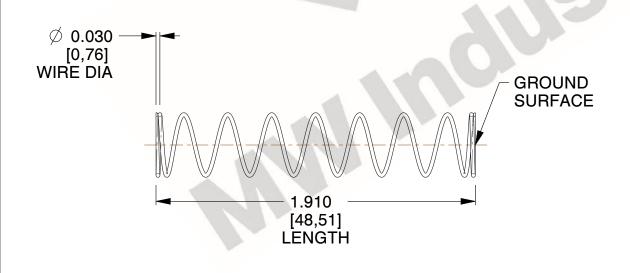

## **NOTES:**

1. Material : Spring Steel

2. Finish : Glod Irridite3. Ends : Closed and Ground

4. Total Coils: 10.000

Sugg. Max. Deflection: 0.900 (in)
 Sugg. Max. Load: 2.300 (lbs)

7. All Drawing Dimensions are in Inches [mm]