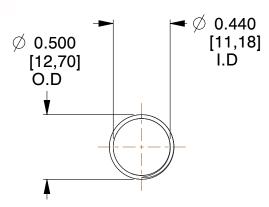

## **NOTES:**

1. Material : Spring Steel

2. Finish : Glod Irridite3. Ends : Closed and Ground

4. Total Coils: 10.000

Sugg. Max. Deflection: 0.900 (in)
 Sugg. Max. Load: 2.300 (lbs)

7. All Drawing Dimensions are in Inches [mm]