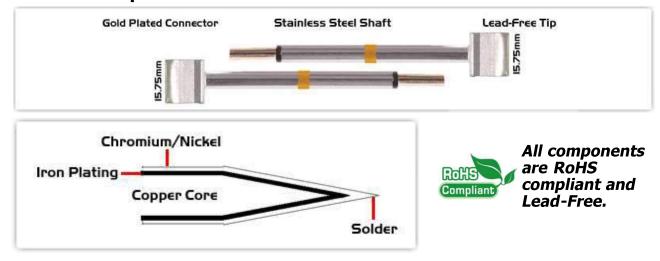

## EBM70TZ160

Tweezers Cartridge Pair - Blade Tip 15.75mm (0.62")

Tip Style: Tweezers

Tip Width: 15.75mm (0.62")
Tip Length: 9.00mm (0.35")

700 Type Cartridge<sup>1</sup>: 350°C - 398°C

RoHS Compliant<sup>2</sup> / Lead Free: YES

## **Material Composition**

<sup>1</sup> Easy Braid Co. tip cartridges will typically idle within a temperature range of +/-1.1°C. However, there is variation in idle temperature across tip geometries within an individual temperature series. Easy Braid Co. offers a wide variety of tip geometries from 0.25mm fine point tip to 5mm chisel. The length and geometry of a tip will have an influence on the tip idle temperature. To accurately measure idle temperature it will depend greatly on the measurement method, technique and equipment used. Two different methods or the use of alternative equipment will produce different test results.