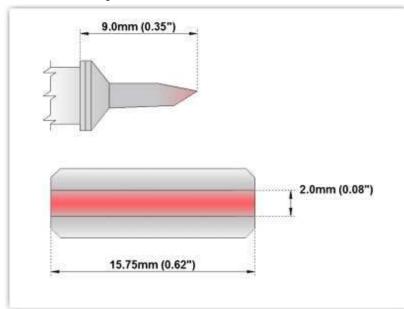

## EBM70TZ160

Tweezers Cartridge Pair - Blade Tip 15.75mm (0.62")

Tip Style: Tweezers

Tip Width: 15.75mm (0.62")
Tip Length: 9.00mm (0.35")

700 Type Cartridge<sup>1</sup>: 350°C - 398°C

RoHS Compliant<sup>2</sup> / Lead Free: YES