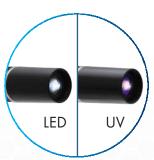

## Versatile and Flexible

Aven's LED Dual Gooseneck Spotlight Illuminator gives users the ability to inspect at any angle and at any working distance. Each flexible gooseneck arm can be swiveled and bent to the desired position, and stays in place. Use one LED illuminator—or both—and control the light intensity of each illuminator as desired. Optional Ultra-Violet Gooseneck Arms available separately.

LED Cool Light Illumination (UV Illuminators Available Separately)

Illuminate and Overlap Spotlights at Any Angle

Light Adjustment Knobs for Each Illuminator and On/Off Switch on Metal Base

| Aven LED Dual Gooseneck Spotlight Illuminator |                                          |
|-----------------------------------------------|------------------------------------------|
| Item #                                        | Description                              |
| 26200B-221                                    | LED Dual Gooseneck Spotlight Illuminator |

| Optional Add-Ons |                                         |
|------------------|-----------------------------------------|
| Item #           | Description                             |
| 26200B-221-GNUV  | UV Dual Gooseneck Spotlight Illuminator |