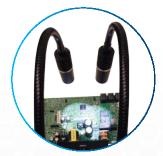

## Versatile and Flexible

Aven's LED Dual Gooseneck Spotlight Illuminator gives users the ability to inspect at any angle and at any working distance. Each flexible gooseneck arm can be swiveled and bent to the desired position, and stays in place. Use one LED illuminator—or both—and control the light intensity of each illuminator as desired. Optional Ultra-Violet Gooseneck Arms available separately.

LED Cool Light Illumination (UV Illuminators Available Separately)

Illuminate and Overlap Spotlights at Any Angle

Light Adjustment Knobs for Each Illuminator and On/Off Switch on Metal Base

| Aven LED Dual Gooseneck Spotlight Illuminator |                                          |
|-----------------------------------------------|------------------------------------------|
| Item #                                        | Description                              |
| 26200B-221                                    | LED Dual Gooseneck Spotlight Illuminator |