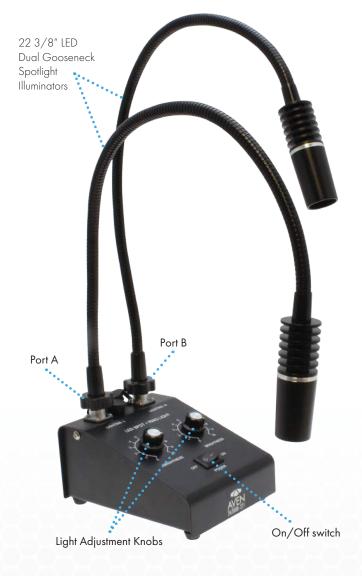

## **LED Dual Gooseneck** Spotlight Illuminator

## Rotatable and Flexible 22 3/8" Gooseneck Arms

LED Cool Light Illumination (UV Illuminators Available Separately)

Illuminate and Overlap Spotlights at Any Angle

Light Adjustment Knobs for Each Illuminator and On/Off Switch on Metal Base

| Aven LED Dual Gooseneck Spotlight Illuminator |                                          |
|-----------------------------------------------|------------------------------------------|
| Item #                                        | Description                              |
| 26200B-221                                    | LED Dual Gooseneck Spotlight Illuminator |