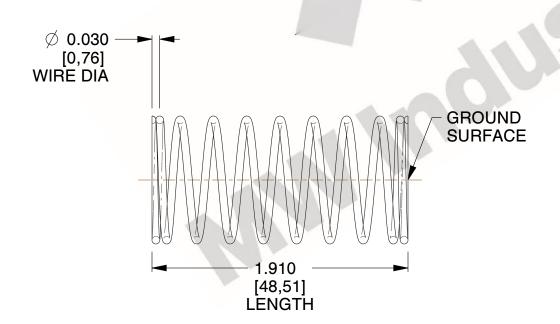

## **NOTES:**

1. Material : Music Wire 2. Finish : Glod Irridite

3. Ends: Closed and Ground

4. Total Coils: 10.000

Sugg. Max. Deflection: 0.640 (in)
Sugg. Max. Load: 2.300 (lbs)

7. All Drawing Dimensions are in Inches [mm]