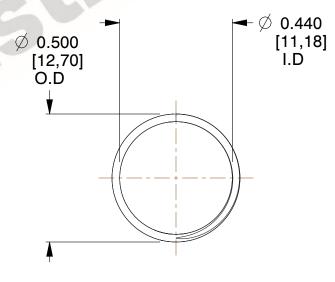

## **NOTES:**

1. Material : Music Wire 2. Finish : Glod Irridite

3. Ends: Closed and Ground

4. Total Coils: 10.000

Sugg. Max. Deflection: 0.640 (in)
Sugg. Max. Load: 2.300 (lbs)

7. All Drawing Dimensions are in Inches [mm]