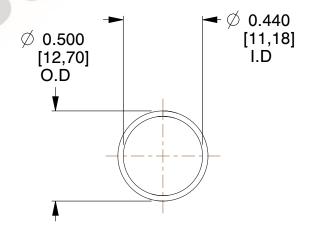

## **NOTES:**

1. Material: Stainless Steel

2. Finish: Glod Irridite

3. Ends: Closed

4. Total Coils: 10.000

Sugg. Max. Deflection: 0.940 (in)
 Sugg. Max. Load: 2.300 (lbs)

7. All Drawing Dimensions are in Inches [mm]