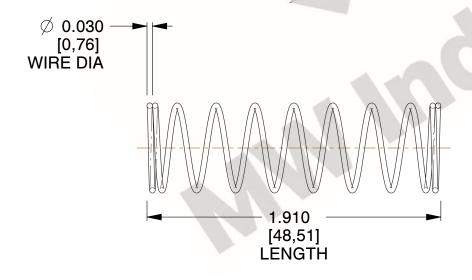

## **NOTES:**

1. Material: Stainless Steel

2. Finish: Glod Irridite

3. Ends: Closed

4. Total Coils: 10.000

Sugg. Max. Deflection: 0.940 (in)
 Sugg. Max. Load: 2.300 (lbs)

7. All Drawing Dimensions are in Inches [mm]