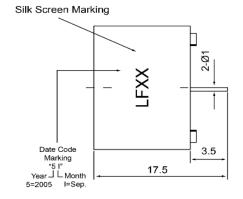

## **TOP VIEW**



## SIDE VIEW



## **BOTTOM VIEW**



| Specifications        |                    |       | Notes                         |                              |                           | Revision History |            |            |             |            |  |
|-----------------------|--------------------|-------|-------------------------------|------------------------------|---------------------------|------------------|------------|------------|-------------|------------|--|
| Description           | Value              | Unit  | Notes                         |                              | Version                   | Description      |            |            | Date        | Approved   |  |
| Technology            | Electro-Mechanical |       | 1) All dimensions are in mm u | 1